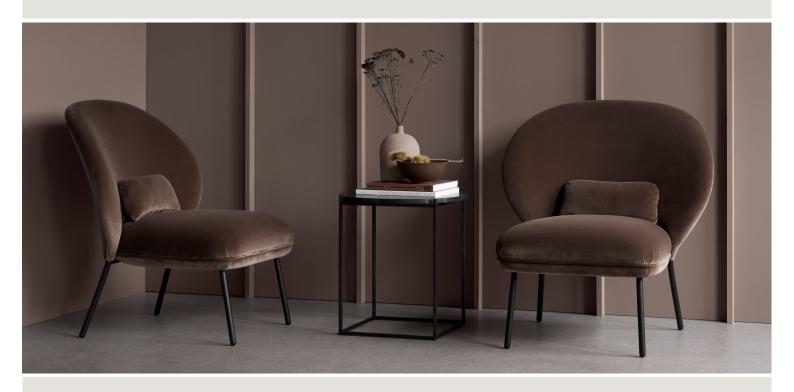

WENDELBO

## VENTALL

DESIGN BY

YONOH STUDIO



| TECHNICAL SPECIFICATIONS | 410 mm                                                                          | 520 mm     | •<br>840 mm |
|--------------------------|---------------------------------------------------------------------------------|------------|-------------|
|                          | · · ·                                                                           | • 740 mm • | •           |
| STRUCTURE INTERIOR       | Frame made of steel and solid wood.                                             |            |             |
| STRUCTURE PADDING        | High resilient, variable density, polyurethane foam.                            |            |             |
| SEAT                     | High resilient, variable density, polyurethane foam. Wrap of fiber-fill on top.