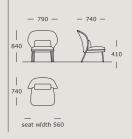

## VENTALL

DESIGN BY

YONOH STUDIO

| TECHNICAL SPECIFICATIONS | 410 mm                                                                          | 520 mm     | •<br>840 mm |
|--------------------------|---------------------------------------------------------------------------------|------------|-------------|
|                          | · · ·                                                                           | • 740 mm • | •           |
| STRUCTURE INTERIOR       | Frame made of steel and solid wood.                                             |            |             |
| STRUCTURE PADDING        | High resilient, variable density, polyurethane foam.                            |            |             |
| SEAT                     | High resilient, variable density, polyurethane foam. Wrap of fiber-fill on top. |            |             |
| COVER                    | Fixed.                                                                          |            |             |
| LEGS                     | Black powder coated steel.                                                      |            |             |
| MAINTENANCE              | For maintenance of fabric and leather, please contact your retailer.            |            |             |
|                          |                                                                                 |            |             |