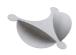

#### **TECHNICAL INFORMATION**

Available for the United States market.

Acoustic panel of recycled moulded polyester fiber in offwhite. Assembled in ceiling to reduce sound or as a room divider. Membrane absorbs and diffuses the sound and makes the sound in a room more balanced. One kit consists of 24 acoustic pieces incl. white coupling clips. The acoustic room divider can be assembled in two different patterns.

### **MEMBRANE**

H 350, W 350, D 110 H 13,78", W 13,78", D 4,33"

This product is available in an eco-labeled performance, certified by the Nordic Ecolabel and/or Möbelfakta. By choosing this product you make a difference towards a better environment.