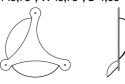

#### PRODUCT INFORMATION

Membrane is a acoustic room divider designed by David Trubridge. The room divider consists of smaller acoustic panels which together creates a modular system with two inspiring finished patterns. Membrane absorbs and diffuses the sound at the same time as it's letting through light and which creates a unique expression.

"This dividing screen, was commissioned exclusively by Offecct for their ambitious acoustic control line. It can be used to semi-divide spaces and can also be placed against a wall in order absorbs and diffuses the sound. Of course in addition to its strong acoustic control function, it also has a decorative element and can be assembled in various shapes and patterns. An interesting architectonic quality is added in that it is easy to light, creating layers of shadows. My inspiration, as usual, is nature, from where I draw most of my patterns. I love to go out on hikes and sleep under a tree for a few days, and it's nice to bring a bit of the forest in to the indoor environment. Membrane is made from polyester fiber produced from recycled water bottles. We conduct a great deal of life circle research of our own and this material is actually environmentally smarter than natural wool, for example, as the sourcing of wool is very polluting." /David Trubridge

#### **TECHNICAL INFORMATION**

Available for the United States market.

Acoustic panel of recycled moulded polyester fiber in offwhite. Assembled in ceiling to reduce sound or as a room divider. Membrane absorbs and diffuses the sound and makes the sound in a room more balanced. One kit consists of 24 acoustic pieces incl. white coupling clips. The acoustic room divider can be assembled in two different patterns.