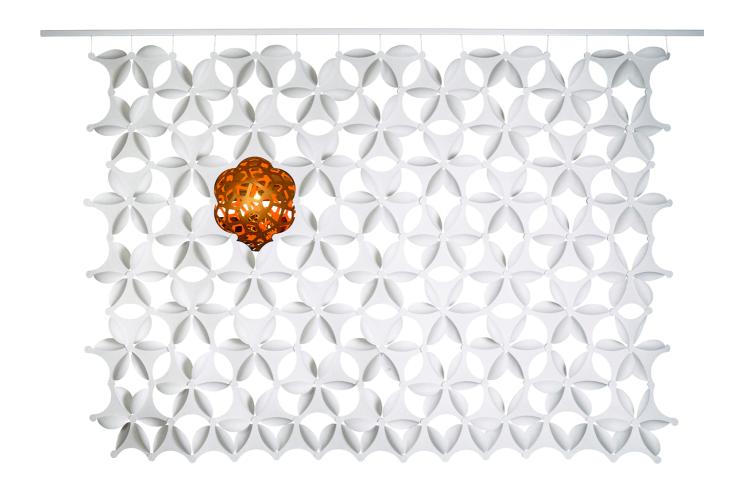

#### PRODUCT INFORMATION

Membrane is a acoustic room divider designed by David Trubridge. The room divider consists of smaller acoustic panels which together creates a modular system with two inspiring finished patterns. Membrane absorbs and diffuses the sound at the same time as it's letting through light and which creates a unique expression.

"This dividing screen, was commissioned exclusively by Offecct for their ambitious acoustic control line. It can be used to semi-divide spaces and can also be placed against a wall in order absorbs and diffuses the sound. Of course in addition to its strong acoustic control function, it also has a decorative element and can be assembled in various shapes and patterns. An interesting architectonic quality is added in that it is easy to light, creating layers of shadows. My inspiration, as usual, is nature, from where I draw most of my patterns. I love to go out on hikes and sleep under a tree for a few days, and it's nice to bring a bit of the forest in to the indoor environment. Membrane is made from polyester fiber produced from recycled water bottles. We conduct a great deal of life circle research of our own and this material is actually environmentally smarter than natural wool, for example, as the sourcing of wool is very polluting." /David Trubridge

#### **TECHNICAL INFORMATION**

Available for the United States market.

Acoustic panel of recycled moulded polyester fiber in offwhite. Assembled in ceiling to reduce sound or as a room divider. Membrane absorbs and diffuses the sound and makes the sound in a room more balanced. One kit consists of 24 acoustic pieces incl. white coupling clips. The acoustic room divider can be assembled in two different patterns.