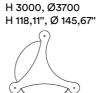

### **MEMBRANE**

H 350, W 350, D 110 H 13,78", W 13,78", D 4,33"

This product is available in an eco-labeled performance, certified by the Nordic Ecolabel and/or Möbelfakta. By choosing this product you make a difference towards a better environment.