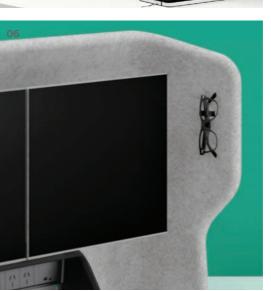

- O1 Built in wireless charging
  2 power outlets and 2 x
  USB (2xUSB-A or 1xUSB-A &
  1xUSB-C) AUS or UK power

  O4 Headphone Hanger. outlets
- 02 6 power outlets and integrated umbilical cable with optional power and data segregation
- O3 Accommodates up to 2 x 25" display monitors
- 05 Way finding ID badge
- 06 Glasses Holder
- 07 LED ambient back lighting

## Screenliner

A cost-effective workstation screen designed to make your staff enjoy being at work.

Inspired by aeronautical and automotive interior design, Screenliner creates a personal cabin space for the office worker with integrated storage for phones, glasses, headsets, and other personal effects. Screenliner features built-in power, inductive charging facilities and concealed power management. Upgrade your existing desk now by retro-fitting Screenliner's all in one solution.