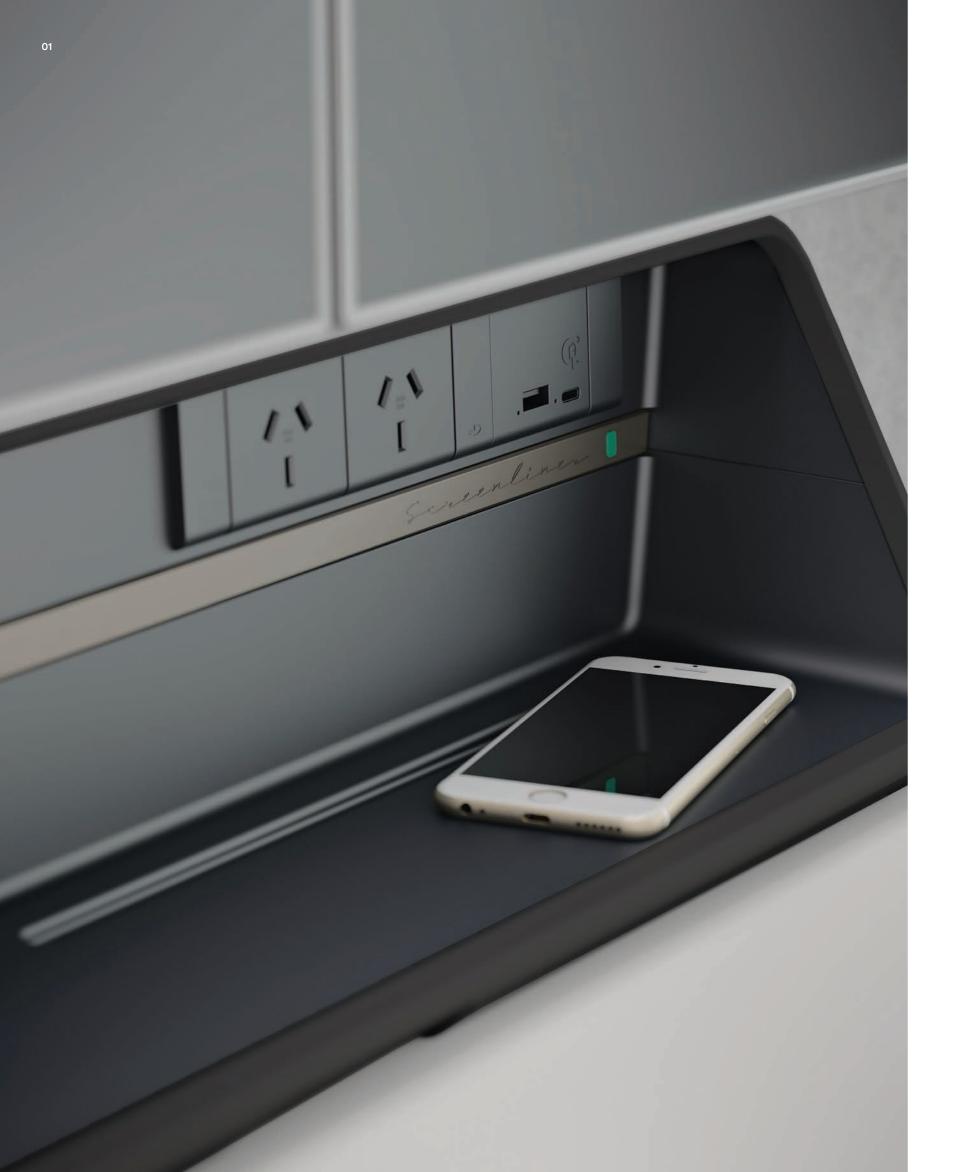

- O1 Built in wireless charging
  2 power outlets and 2 x
  USB (2xUSB-A or 1xUSB-A &
  1xUSB-C) AUS or UK power

  O4 Headphone Hanger. outlets
- 02 6 power outlets and integrated umbilical cable with optional power and data segregation
- O3 Accommodates up to 2 x 25" display monitors
- 05 Way finding ID badge
- 06 Glasses Holder
- 07 LED ambient back lighting

The wire management compartment doubles as a modesty panel, with a removable front cover for easy access to segregated power and data cables. Screenliner is perfect for agile work environments with wayfinding identification badges that can be used for seat allocation.