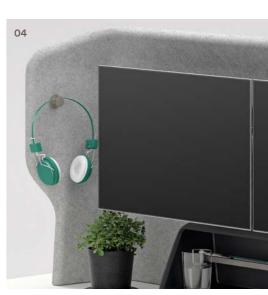

- O1 Built in wireless charging
  2 power outlets and 2 x
  USB (2xUSB-A or 1xUSB-A &
  1xUSB-C) AUS or UK power

  O4 Headphone Hanger. outlets
- 02 6 power outlets and integrated umbilical cable with optional power and data segregation
- O3 Accommodates up to 2 x 25" display monitors
- 05 Way finding ID badge
- 06 Glasses Holder
- 07 LED ambient back lighting

## Screenliner

A cost-effective workstation screen designed to make your staff enjoy being at work.

Inspired by aeronautical and automotive interior design, Screenliner creates a personal cabin space for the office worker with integrated storage for phones, glasses, headsets, and other personal effects. Screenliner features built-in power, inductive charging facilities and concealed power management. Upgrade your existing desk now by retro-fitting Screenliner's all in one solution.