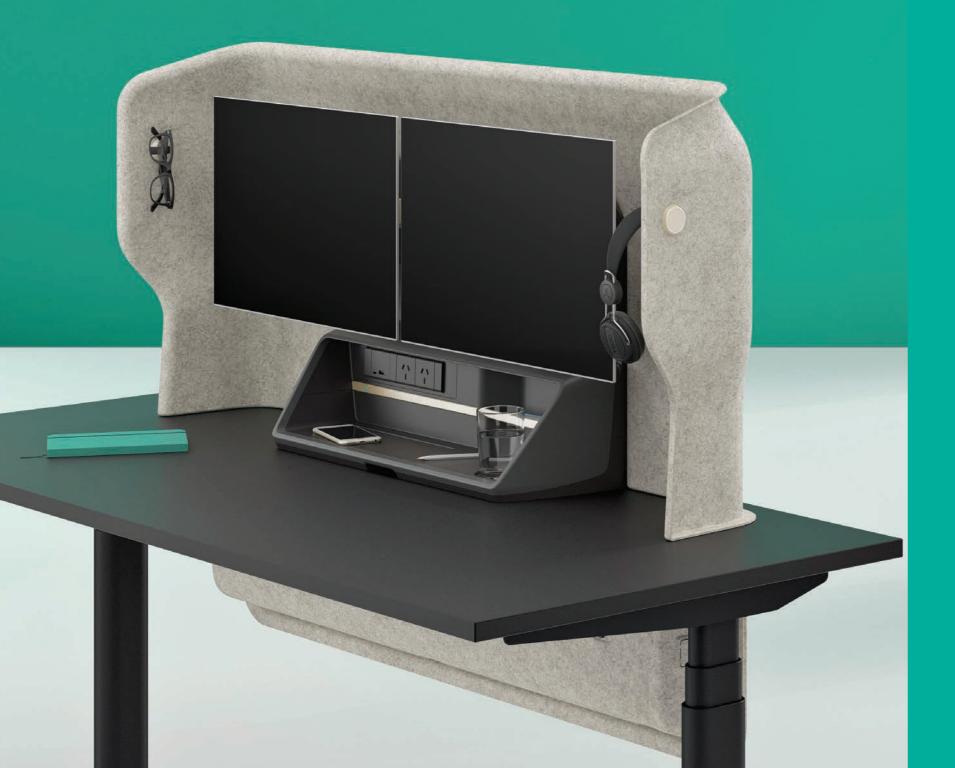

## Screenliner

A cost-effective workstation screen designed to make your staff enjoy being at work.

Inspired by aeronautical and automotive interior design, Screenliner creates a personal cabin space for the office worker with integrated storage for phones, glasses, headsets, and other personal effects. Screenliner features built-in power, inductive charging facilities and concealed power management. Upgrade your existing desk now by retro-fitting Screenliner's all in one solution.

- O1 Built in wireless charging
  2 power outlets and 2 x
  USB (2xUSB-A or 1xUSB-A &
  1xUSB-C) AUS or UK power

  O4 Headphone Hanger. outlets
- 02 6 power outlets and integrated umbilical cable with optional power and data segregation
- O3 Accommodates up to 2 x 25" display monitors
- 05 Way finding ID badge
- 06 Glasses Holder
- 07 LED ambient back lighting

The wire management compartment doubles as a modesty panel, with a removable front cover for easy access to segregated power and data cables. Screenliner is perfect for agile work environments with wayfinding identification badges that can be used for seat allocation.

### Screenliner

Screenliner – inspired by aeronautical and automotive interior design.

Screenliner creates a personal cabin space for the office worker with integrated storage for phones, glasses, headsets, and other personal effects. Screenliner features built in power and inductive charging facilities as well as concealed power management.