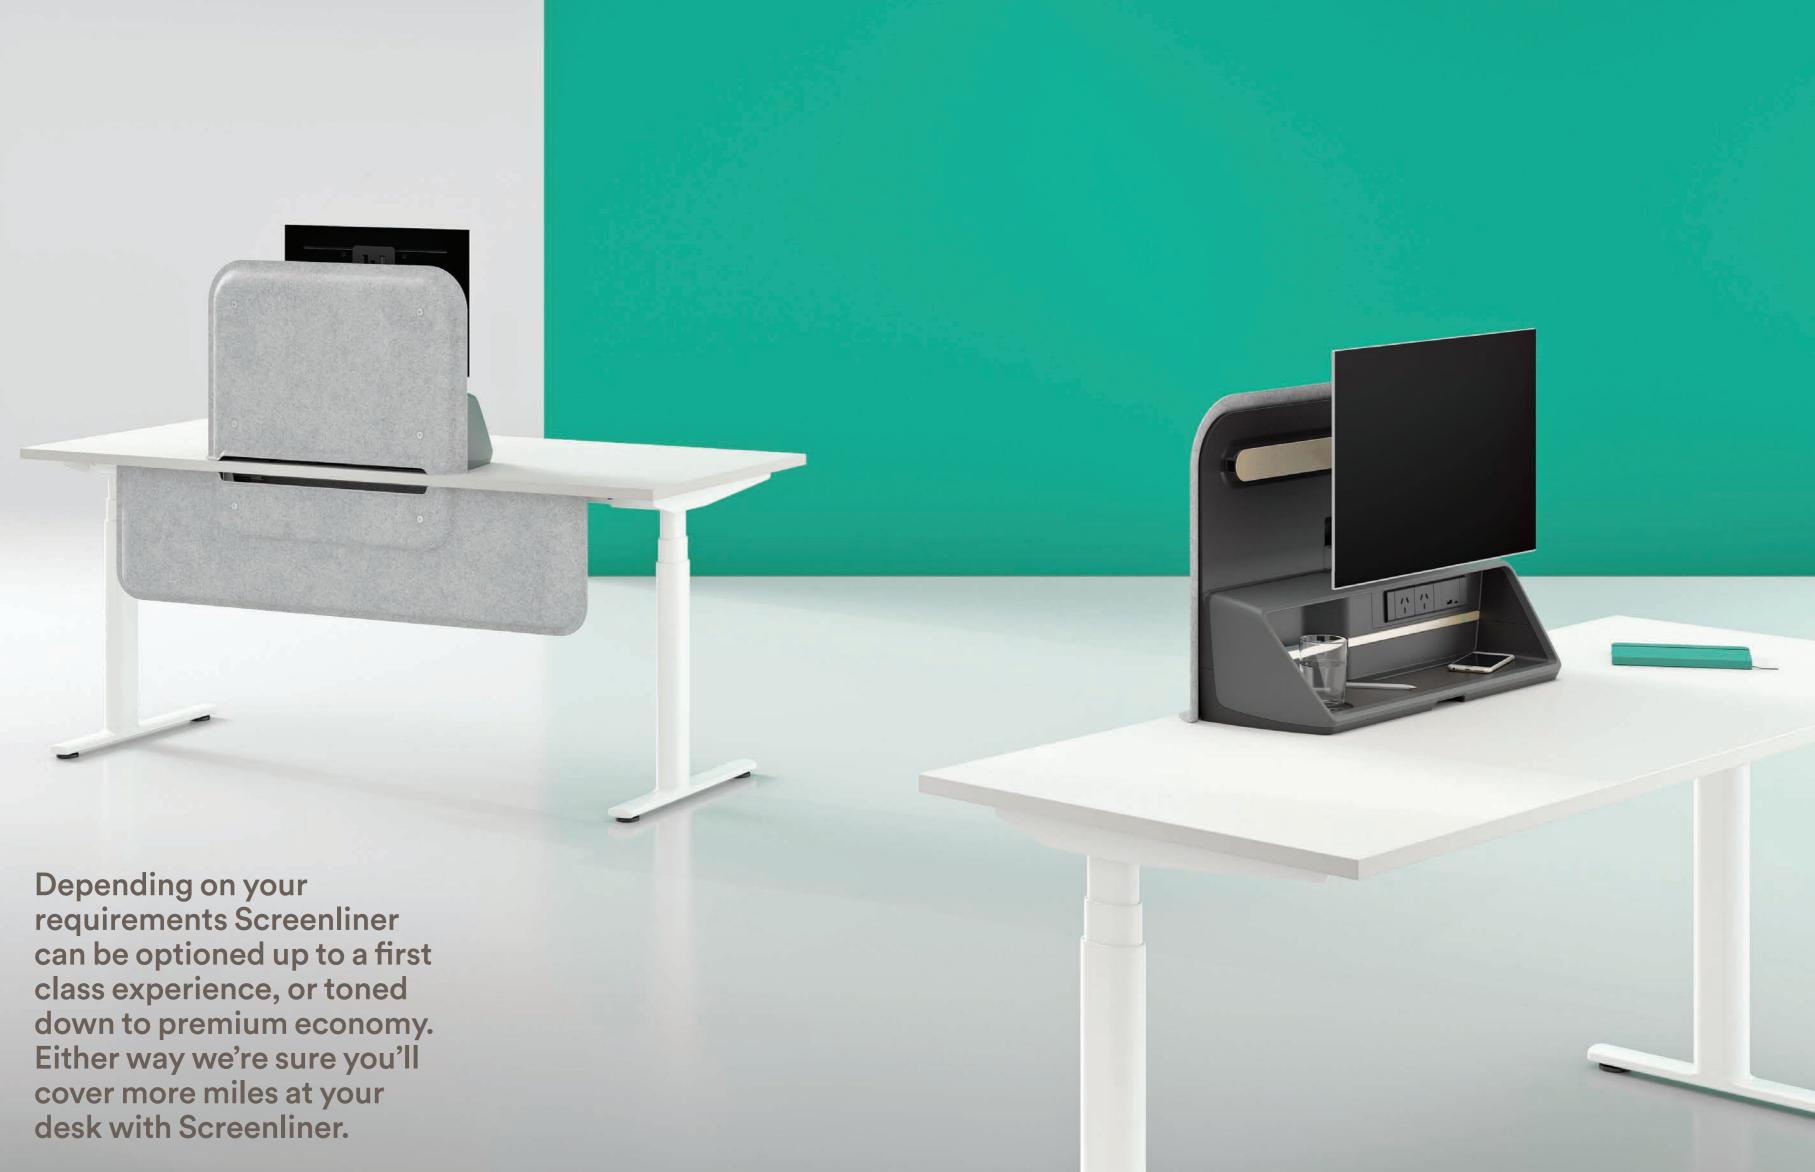

## Screenliner

A cost-effective workstation screen designed to make your staff enjoy being at work.

Inspired by aeronautical and automotive interior design, Screenliner creates a personal cabin space for the office worker with integrated storage for phones, glasses, headsets, and other personal effects. Screenliner features built-in power, inductive charging facilities and concealed power management. Upgrade your existing desk now by retro-fitting Screenliner's all in one solution.

The wire management compartment doubles as a modesty panel, with a removable front cover for easy access to segregated power and data cables. Screenliner is perfect for agile work environments with wayfinding identification badges that can be used for seat allocation.