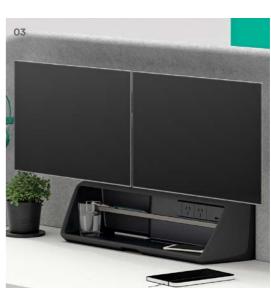

- O1 Built in wireless charging
  2 power outlets and 2 x
  USB (2xUSB-A or 1xUSB-A &
  1xUSB-C) AUS or UK power

  O4 Headphone Hanger. outlets
- 02 6 power outlets and integrated umbilical cable with optional power and data segregation
- O3 Accommodates up to 2 x 25" display monitors
- 05 Way finding ID badge
- 06 Glasses Holder
- 07 LED ambient back lighting

The wire management compartment doubles as a modesty panel, with a removable front cover for easy access to segregated power and data cables. Screenliner is perfect for agile work environments with wayfinding identification badges that can be used for seat allocation.

## Screenliner

A cost-effective workstation screen designed to make your staff enjoy being at work.

Inspired by aeronautical and automotive interior design, Screenliner creates a personal cabin space for the office worker with integrated storage for phones, glasses, headsets, and other personal effects. Screenliner features built-in power, inductive charging facilities and concealed power management. Upgrade your existing desk now by retro-fitting Screenliner's all in one solution.