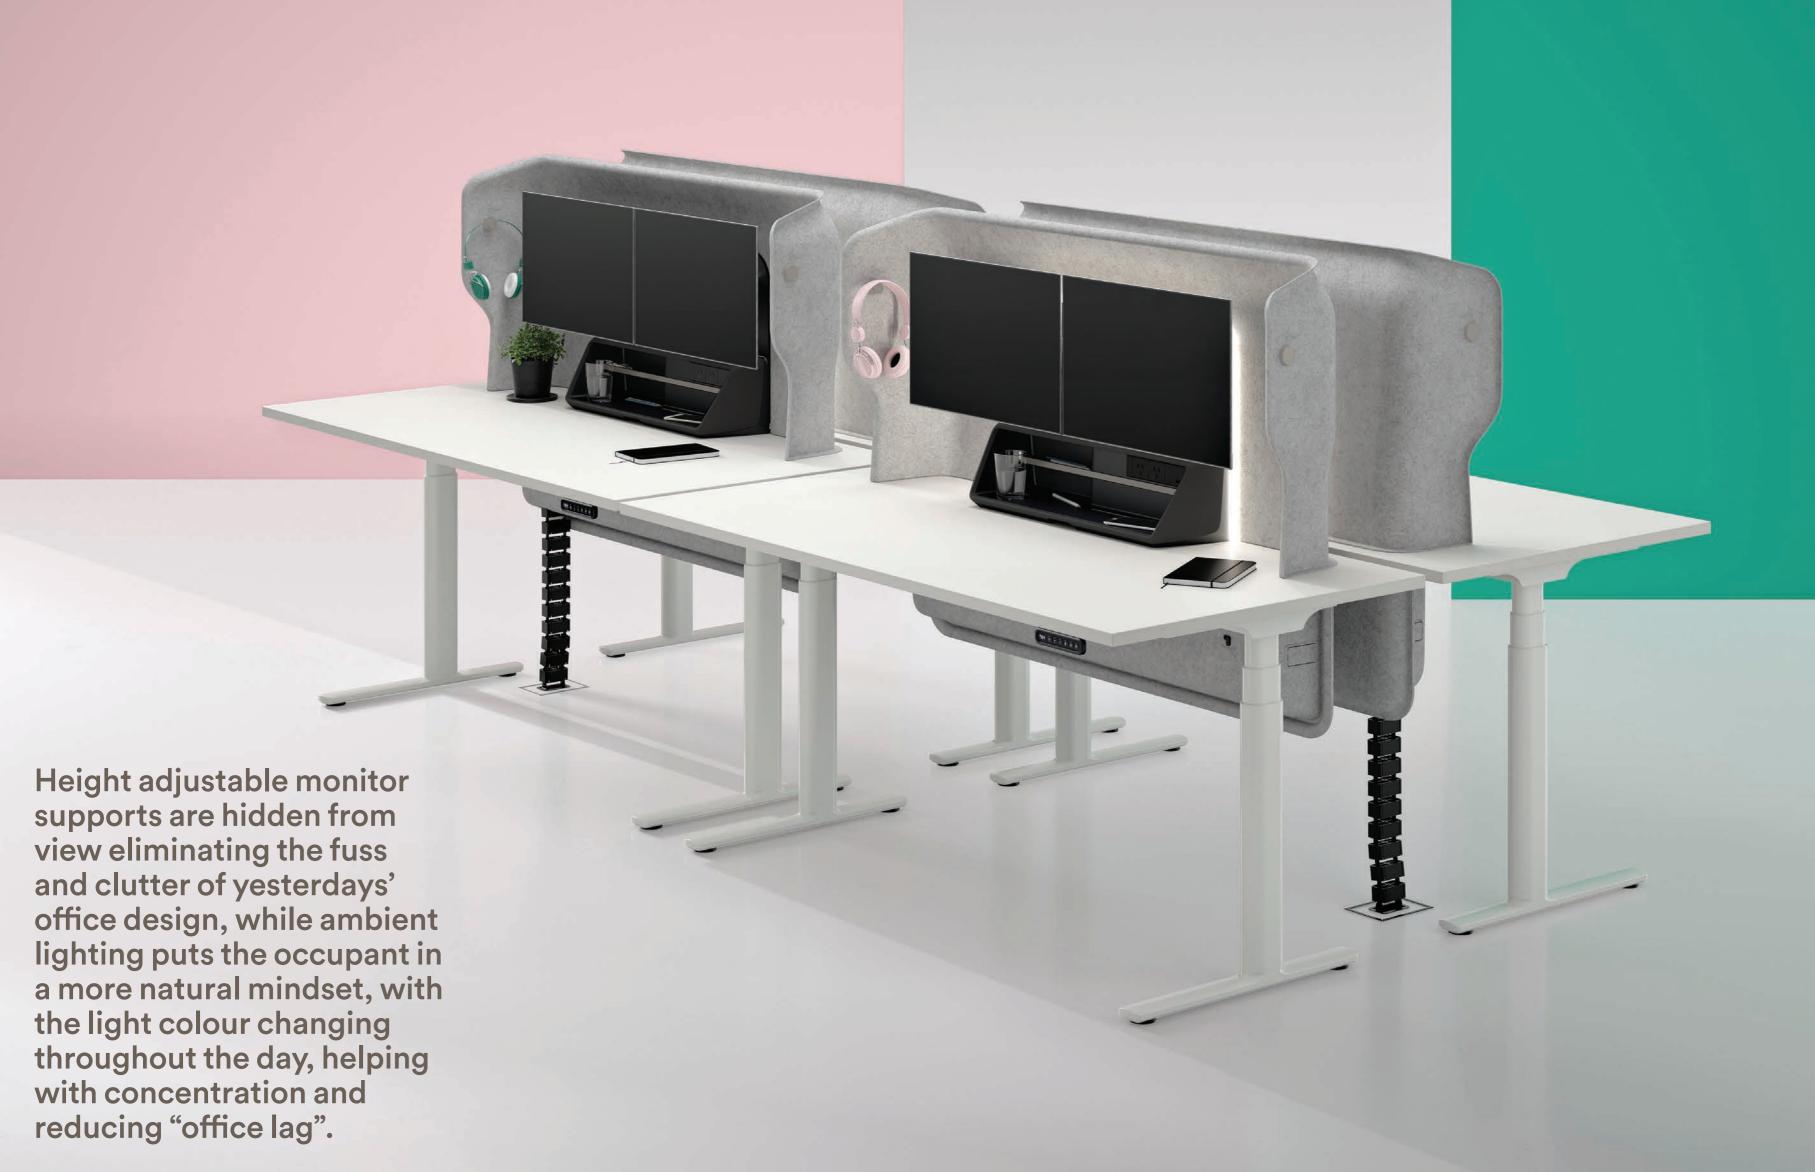

## Screenliner

A cost-effective workstation screen designed to make your staff enjoy being at work.

Inspired by aeronautical and automotive interior design, Screenliner creates a personal cabin space for the office worker with integrated storage for phones, glasses, headsets, and other personal effects. Screenliner features built-in power, inductive charging facilities and concealed power management. Upgrade your existing desk now by retro-fitting Screenliner's all in one solution.

The wire management compartment doubles as a modesty panel, with a removable front cover for easy access to segregated power and data cables. Screenliner is perfect for agile work environments with wayfinding identification badges that can be used for seat allocation.

### Screenliner

Screenliner – inspired by aeronautical and automotive interior design.

Screenliner creates a personal cabin space for the office worker with integrated storage for phones, glasses, headsets, and other personal effects. Screenliner features built in power and inductive charging facilities as well as concealed power management.