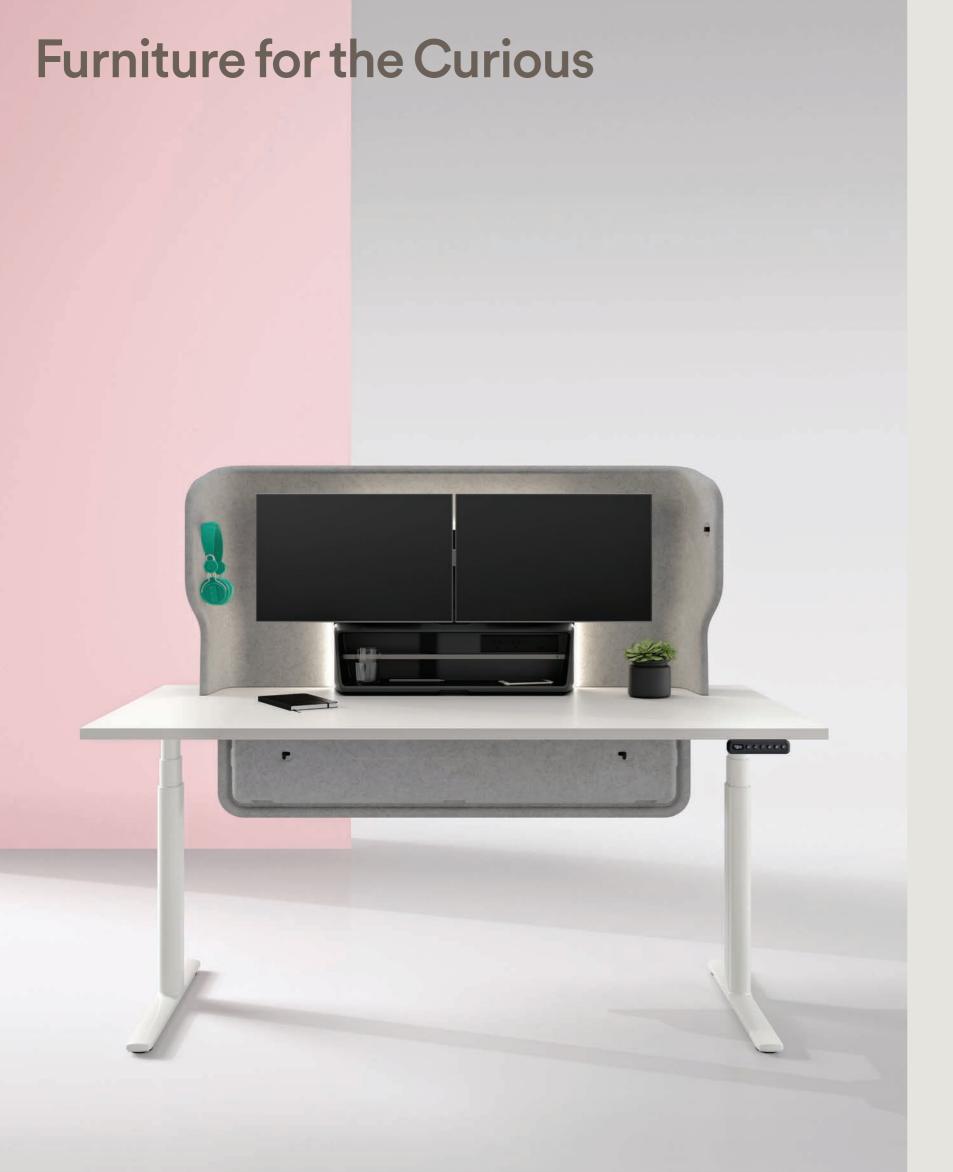

# Furniture for the Curious

## Screenliner

A cost-effective workstation screen designed to make your staff enjoy being at work.

Inspired by aeronautical and automotive interior design, Screenliner creates a personal cabin space for the office worker with integrated storage for phones, glasses, headsets, and other personal effects. Screenliner features built-in power, inductive charging facilities and concealed power management. Upgrade your existing desk now by retro-fitting Screenliner's all in one solution.

### Screenliner

Screenliner – inspired by aeronautical and automotive interior design.

Screenliner creates a personal cabin space for the office worker with integrated storage for phones, glasses, headsets, and other personal effects. Screenliner features built in power and inductive charging facilities as well as concealed power management.