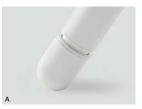

## **Product Features**

A. Adjustable glides. Height-adjustment leg rings turn a commonly hidden adjustable glide into a celebrated detail that expresses modern craft.

B. Bottom Tray. Conceals cords and cables to create a clean aesthetic on the underside of the table.
C. Adaptive power. Optional modules support connectivity anywhere