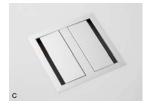

## **Product Features**

A. Adjustable glides. Height-adjustment leg rings turn a commonly hidden adjustable glide into a celebrated detail that expresses modern craft.

B. Bottom Tray. Conceals cords and cables to create a clean aesthetic on the underside of the table.
C. Adaptive power. Optional modules support connectivity anywhere