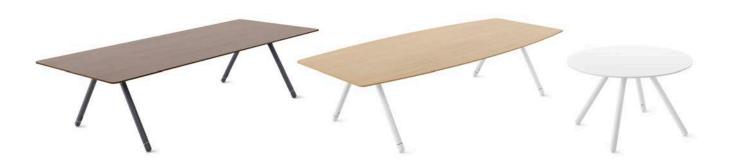

#### Seated Height

A Round B Square 24D x 1200 1500 24D x 1200 1500

1400D x 2400 2700 3000W 1500D x 2400 2700 3000W 1200D x 1800 2100 2400 2700 3000W C Boat

**D** Rectangle 1500D x 1800 2100 2400 2700 3000W

#### Standing Height

1200D x 1800 2100 2700 3000W E Rectangle 1500D x 1800 2100 2700 3000W

Also available in:

1400D x 2400 2700 3000W Boat

1500D x 2400 2700 3000W