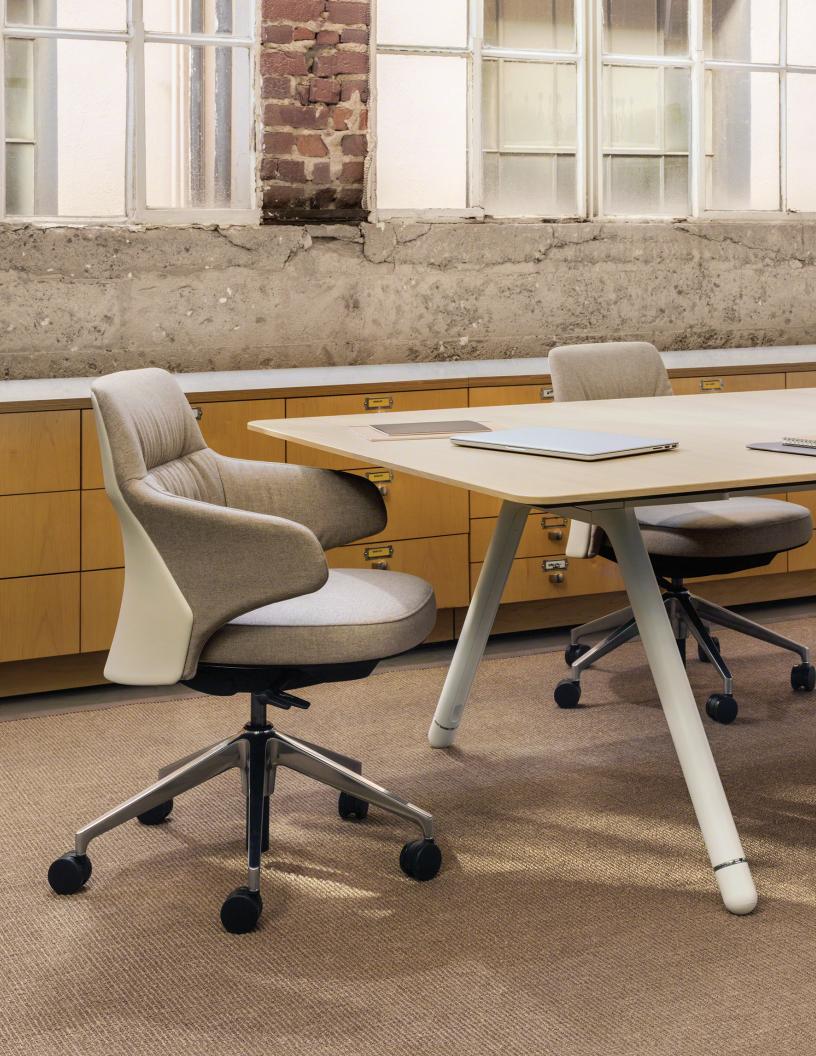

## **Product Features**

A. Adjustable glides. Height-adjustment leg rings turn a commonly hidden adjustable glide into a celebrated detail that expresses modern craft.

B. Bottom Tray. Conceals cords and cables to create a clean aesthetic on the underside of the table.
C. Adaptive power. Optional modules support connectivity anywhere

along the tabletop into an under-table central trough and cables disappear through hollow legs.

D. Wire management. Cables and infeed are seamlessly managed through the leg.