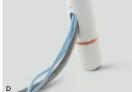

along the tabletop into an under-table central trough and cables disappear through hollow legs.

D. Wire management. Cables and infeed are seamlessly managed through the leg.

## **Details**