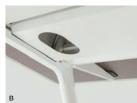

## **Product Features**

A. Adjustable glides. Height-adjustment leg rings turn a commonly hidden adjustable glide into a celebrated detail that expresses modern craft.

B. Bottom Tray. Conceals cords and cables to create a clean aesthetic on the underside of the table.
C. Adaptive power. Optional modules support connectivity anywhere

along the tabletop into an under-table central trough and cables disappear through hollow legs.

D. Wire management. Cables and infeed are seamlessly managed through the leg.