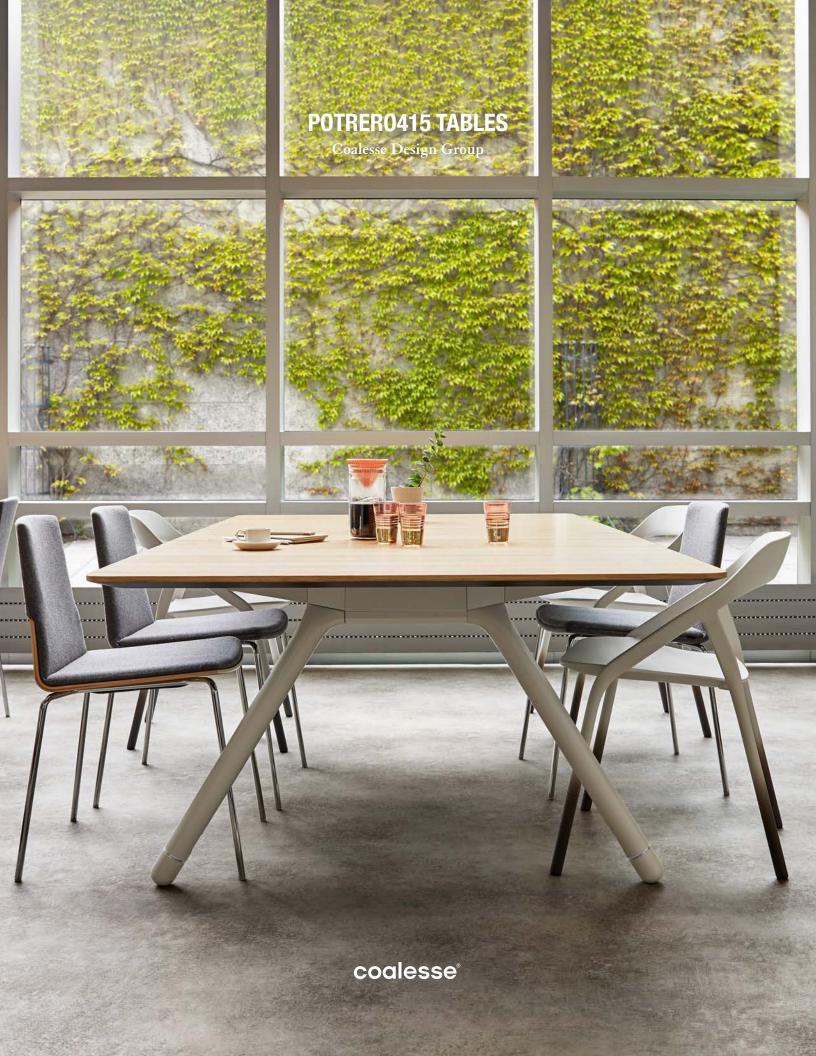

# A better way to work together.

Meetings have been waiting for this. A refreshing antidote to the conventional conference-room table. Inviting and familiar, Potrero415 supports all the ways you work: inside or outside a meeting room, for long sessions or short bursts of creative energy. Designed for creative collaborators, Potrero415 is an accessible gathering point, a centerpiece at the vanguard of a new standard of craft in today's office.