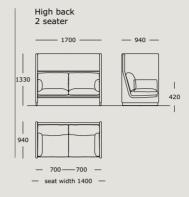

## WENDELBO

**CASE** 

DESIGN BY

SEBASTIAN HERKNER

TECHNICAL SPECIFICATIONS

530 mm

420 mm

1330 mm

940 mm

STRUCTURE INTERIOR Frame made of FSC certified solid wood, steel and MDF, with nozag spring system.

STRUCTURE PADDING High resilient, polyurethane foam.

SEAT CUSHION High resilient, polyurethane foam with 50/50 feather and ball fiber top in downproof cambric divided