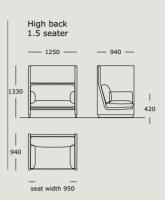

## WENDELBO

**CASE** 

DESIGN BY

SEBASTIAN HERKNER

TECHNICAL SPECIFICATIONS

530 mm

420 mm

1330 mm

940 mm

STRUCTURE INTERIOR Frame made of FSC certified solid wood, steel and MDF, with nozag spring system.

STRUCTURE PADDING High resilient, polyurethane foam.

SEAT CUSHION High resilient, polyurethane foam with 50/50 feather and ball fiber top in downproof cambric divided