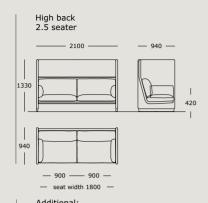

## WENDELBO

**CASE** 

DESIGN BY

SEBASTIAN HERKNER

TECHNICAL SPECIFICATIONS

530 mm

420 mm

1330 mm

940 mm

STRUCTURE INTERIOR Frame made of FSC certified solid wood, steel and MDF, with nozag spring system.

STRUCTURE PADDING High resilient, polyurethane foam.

SEAT CUSHION High resilient, polyurethane foam with 50/50 feather and ball fiber top in downproof cambric divided