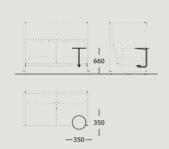

MOUNTED TABLE Black powder coated steel. The table can be mounted in either the middle, right or left side.

MAINTENANCE We recommend shaking and fluffing-up the cushions regularly to maintain the shape.