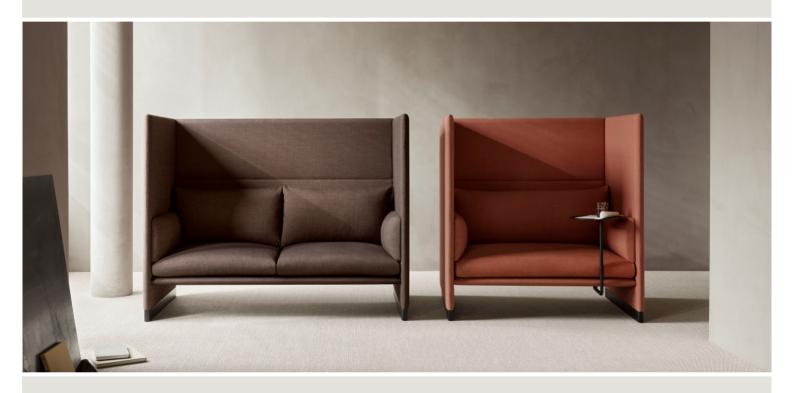

## WENDELBO

**CASE** 

DESIGN BY

SEBASTIAN HERKNER

TECHNICAL SPECIFICATIONS

530 mm

420 mm

1330 mm

940 mm

STRUCTURE INTERIOR Frame made of FSC certified solid wood, steel and MDF, with nozag spring system.

STRUCTURE PADDING High resilient, polyurethane foam.

SEAT CUSHION High resilient, polyurethane foam with 50/50 feather and ball fiber top in downproof cambric divided

into channels.

BACK CUSHION 50/50 feather and ball fiber in downproof cambric divided into channels.

COVER Removable back and seat cushion cover, side cushion cover not removable.

BASE FSC certified solid oak, black stained.

MOUNTED TABLE Black powder coated steel. The table can be mounted in either the middle, right or left side.

MAINTENANCE We recommend shaking and fluffing-up the cushions regularly to maintain the shape.