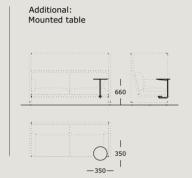

MOUNTED TABLE Black powder coated steel. The table can be mounted in either the middle, right or left side.

MAINTENANCE We recommend shaking and fluffing-up the cushions regularly to maintain the shape.