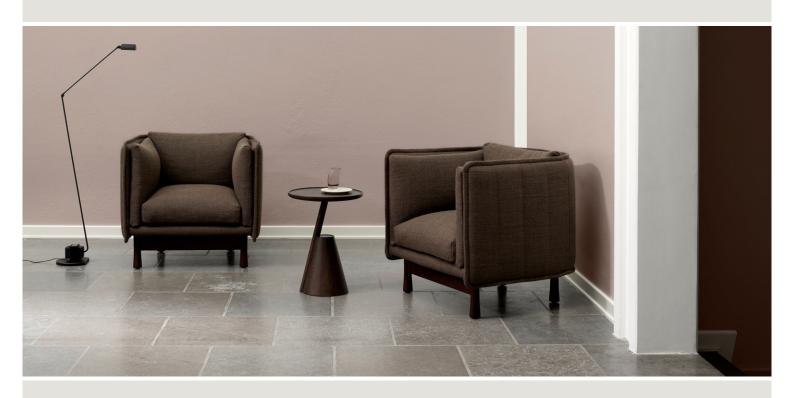

## KITE CLUB

**DESIGN BY** 

JONAS WAGELL

TECHNICAL SPECIFICATIONS

STRUCTURE INTERIOR Frame made of FSC certified solid wood and MDF, with webbing spring system.

STRUCTURE PADDING High resilient, polyurethane foam, with dacron padding.

## KITE CLUB