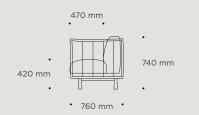

## KITE CLUB

**DESIGN BY** 

JONAS WAGELL

TECHNICAL SPECIFICATIONS

STRUCTURE INTERIOR Frame made of FSC certified solid wood and MDF, with webbing spring system.

STRUCTURE PADDING High resilient, polyurethane foam, with dacron padding.

## KITE CLUB