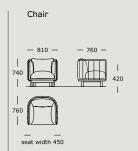

## KITE CLUB

**DESIGN BY** 

JONAS WAGELL

TECHNICAL SPECIFICATIONS

STRUCTURE INTERIOR Frame made of FSC certified solid wood and MDF, with webbing spring system.

STRUCTURE PADDING High resilient, polyurethane foam, with dacron padding.

## KITE CLUB