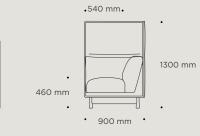

## KITE HIGH BACK

| Module 2<br>1.5 seater<br>1260 | — 900 — |
|--------------------------------|---------|
| 1300                           |         |
| 900                            |         |

seat width 800