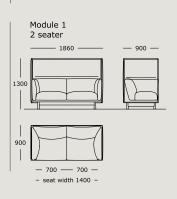

## KITE HIGH BACK

| Module 2<br>1.5 seater<br>1260 | — 900 — |
|--------------------------------|---------|
| 1300                           |         |
| 900                            |         |

seat width 800