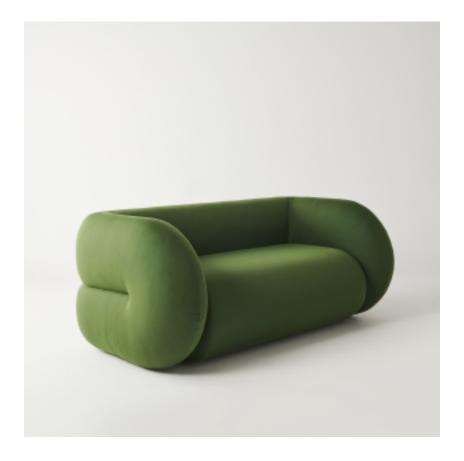

## Big Friendly Double

Big Friendly designed by Queensland designer CJ Anderson uses the designers language of comic playfulness and bold shapes to create a big and friendly piece that invites you to take a seat.

Overemphasising the proportions of the arms and backrests, Big Friendly features an exposed seam line running down the back that breaks the form up into distinct sections.

- Available as single and double seater
- Multitude of upholstery fabrics available
- Manufactured in Australia

Dowel Jones Pty Ltd 10/01/2022

Description

Two-seater Lounge

Environment

**Indoors Only** 

Dimensions

2m X 1m X 800mm

Materials