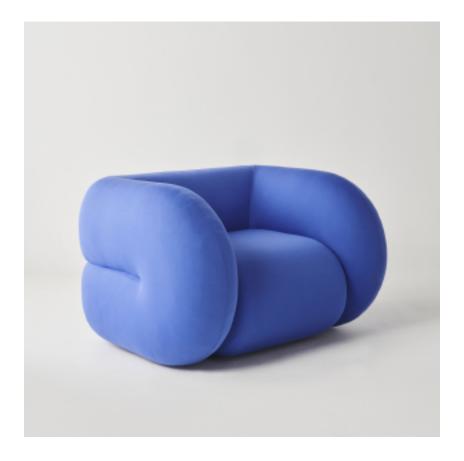

## Big Friendly Single

Big Friendly designed by Queensland designer CJ Anderson uses the designers language of comic playfulness and bold shapes to create a big and friendly piece that invites you to take a seat.

Overemphasising the proportions of the arms and backrests, Big Friendly features an exposed seam line running down the back that breaks the form up into distinct sections.

- Available as single and double seater
- Multitude of upholstery fabrics available
- Manufactured in Australia