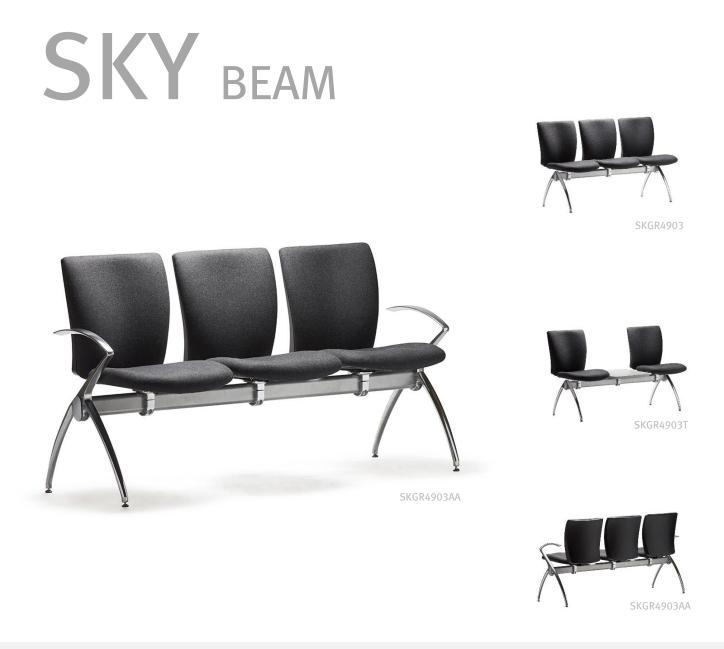

## **SKY Beam**

The classic and stylish SKY Beam, with its robust aluminium legs and steel underframe, is ideal for waiting rooms, lecture theatres, convention centres and airports. The polished diecast aluminium leg system creates a beautiful look.

Available in 2, 3 or 4 seater modules, SKY Beam is very adaptable and will be the solution to almost any layout design. SKY Beam is available with or without armrests and configured with tables. Can be covered in fabric, vinyl or leather to your selection.