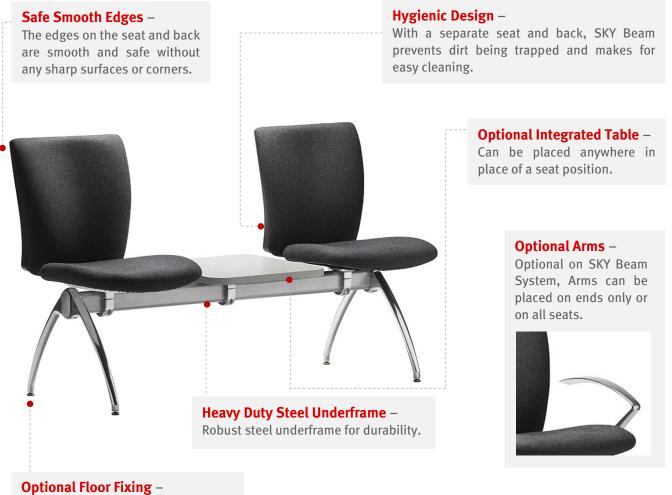

## **SKY Beam**

The classic and stylish SKY Beam, with its robust aluminium legs and steel underframe, is ideal for waiting rooms, lecture theatres, convention centres and airports. The polished diecast aluminium leg system creates a beautiful look.

Available in 2, 3 or 4 seater modules, SKY Beam is very adaptable and will be the solution to almost any layout design. SKY Beam is available with or without armrests and configured with tables. Can be covered in fabric, vinyl or leather to your selection.

Feel Better @ Work ™



## SKY BEAM features + options



Easy fastening to flooring if required

## DIMENSIONS

|        | Nominal Dimensions:  |
|--------|----------------------|
| 2 seat | 1035w x 660d x 920h~ |
| 3 seat | 1560w x 660d x 920h~ |
| 4 seat | 2085w x 660d x 920h~ |
|        |                      |

Seat centre to seat centre = 525mm





Due to constant innovation, Advanta products may be subject to design and specification changes without notice. Copyright © Advanta 2015