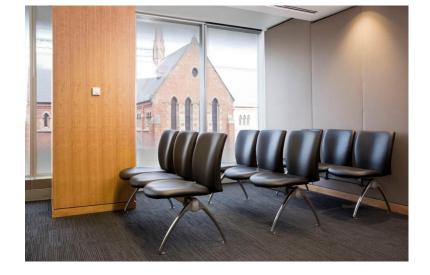

## **SKY Beam**

The classic and stylish SKY Beam, with its robust aluminium legs and steel underframe, is ideal for waiting rooms, lecture theatres, convention centres and airports. The polished diecast aluminium leg system creates a beautiful look.

Available in 2, 3 or 4 seater modules, SKY Beam is very adaptable and will be the solution to almost any layout design. SKY Beam is available with or without armrests and configured with tables. Can be covered in fabric, vinyl or leather to your selection.