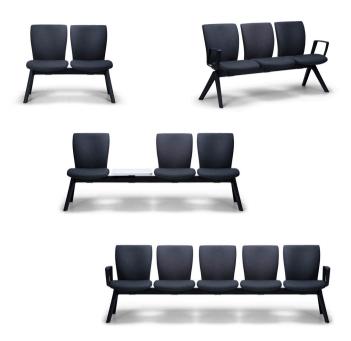

Available in 2, 3, 4 or 5 seater modules, Linear Beam is very adaptable and will be the solution to almost any layout design. Linear Beam is available with or without armrests, tables plus an optional floor fixing system and can be covered in fabric, vinyl or leather to your selection.

#### **OPTIONS**

Optional Armrests on Ends
Optional Table – Can be placed in any position
Floor Fixing Kit
Available in 2, 3, 4 or 5 Seater Modules