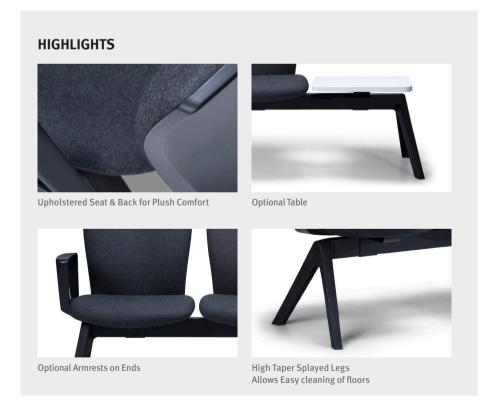

### Linear 'Alta' Beam

Linear Beam is a super comfortable and great looking configurable beam system. Ideal for public waiting rooms such as medical centres, lecture theatres, hospitals, convention centres and airports. High taper splayed legs allow for easy cleaning of floors.

#### **OPTIONS**

Optional Armrests on Ends
Optional Table – Can be placed in any position
Floor Fixing Kit
Available in 2, 3, 4 or 5 Seater Modules

#### **FINISH OPTIONS**

Fabric, Vinyl or Leather Seat to Selection