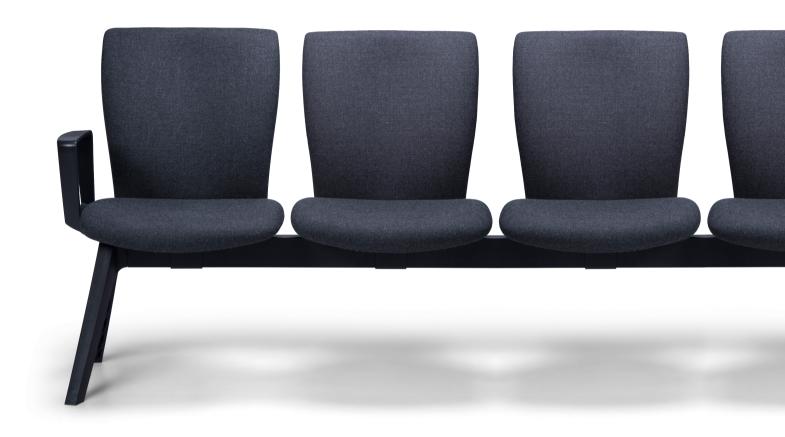

### Linear 'Alta' Beam

Linear Beam is a super comfortable and great looking configurable beam system. Ideal for public waiting rooms such as medical centres, lecture theatres, hospitals, convention centres and airports. High taper splayed legs allow for easy cleaning of floors.

Available in 2, 3, 4 or 5 seater modules, Linear Beam is very adaptable and will be the solution to almost any layout design. Linear Beam is available with or without armrests, tables plus an optional floor fixing system and can be covered in fabric, vinyl or leather to your selection.