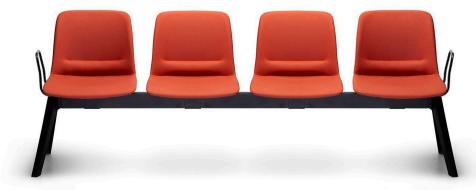

# **UNICA BEAM 'ALTA' LEG**

## **UNICA BEAM 'ALTA' LEG**

PP Shell Safe Smooth Edges Easy to clean Hygienic Design Splayed Nylon Legs One-Piece Flex Shell 5 Year Warranty

#### **OPTIONS**

Available in 2,3,4 and 5 Seaters **Optional Arms** Optional Table (Can be placed in any position) Optional Floor Fixing Kit

#### **SPECIFICATIONS**

Nominal Dimensions (with or without arms on ends):

2 seat 1105w x 530d x 815h~

3 seat 1630w x 530d x 815h~

4 seat 2155w x 530d x 815h~

5 seat 2680w x 530d x 815h~

(525mm per seat space)