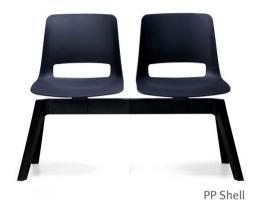

## **UNICA BEAM 'ALTA' LEG**

PP Shell Safe Smooth Edges Easy to clean Hygienic Design Splayed Nylon Legs One-Piece Flex Shell 5 Year Warranty

#### **OPTIONS**

Available in 2,3,4 and 5 Seaters **Optional Arms** Optional Table (Can be placed in any position) Optional Floor Fixing Kit