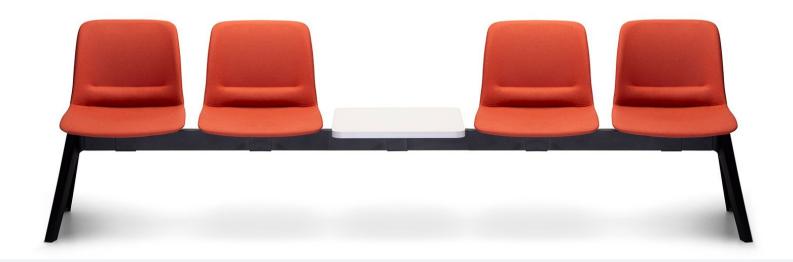

#### **OPTIONS**

Available in 2,3,4 and 5 Seaters **Optional Arms** Optional Table (Can be placed in any position) Optional Floor Fixing Kit

#### **SPECIFICATIONS**

Nominal Dimensions (with or without arms on ends):

2 seat 1105w x 530d x 815h~

3 seat 1630w x 530d x 815h~

4 seat 2155w x 530d x 815h~

5 seat 2680w x 530d x 815h~

(525mm per seat space)

140kg Recommended Weight Capacity - per seat

**Fully Upholstered** 

Due to constant innovation, Advanta products may be subject to design and specification changes without notice. Copyright © Advanta 2021