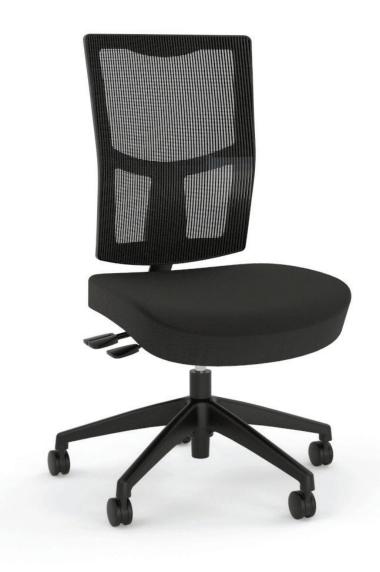

#### **Standard Features**

3 Lever ergonomic adjustment - seat height, seat and back tilt control to personalise your comfort

High quality black mesh backrest - ergonomically supports your back

High resistance molded seat foam upholstered in Breathe black fabric

Stylish black nylon star base with heavy duty 60mm unhooded castors

Suitable for task, executive and conference seating

#### **Dimensions**

Seat Height 440-535 mm
Seat Width 520 mm
Seat Depth 470 mm
Overall Height 990-1100 mm