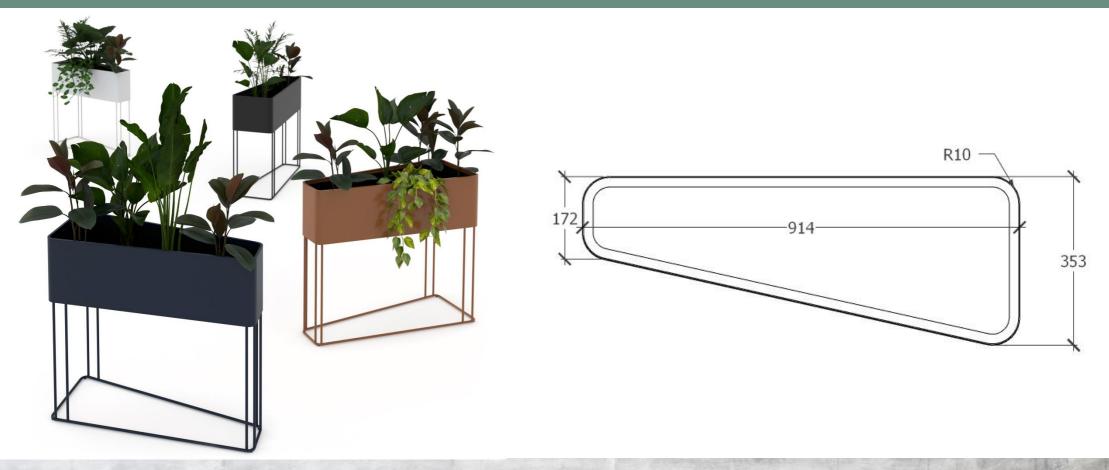

## Product tear sheet

GROVE planter with watertight insert container for direct planting Mild steel base and body, 3mm recycled and recyclable ABS plastic insert

Standard size: 794mm H x 353mm D x 914mm W

Standard finish: Textured white, textured black, satin navy or satin terracotta power coat colors with black tray and feet Lead time: 10 - 12 weeks Origin: tray NSW, body Taiwan

Call: 0410528300 Visit: <u>380 Princes Highway, St. Peters, NSW 2044</u> Email: <u>alona@klarodesign.com.au</u>