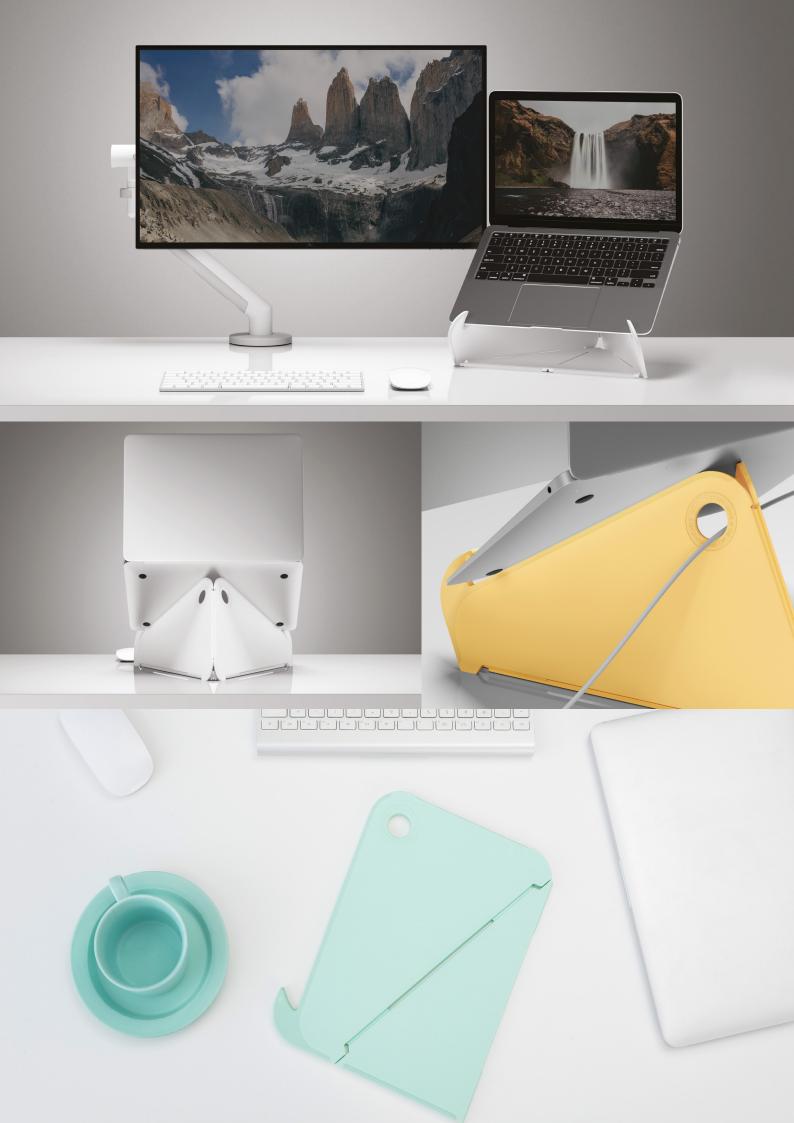

Ergonomic comfort is built into Oripura's unique design. It lifts the laptop to an angle that provides an easy, clear view of the screen, as well as allowing for a dual screen set up, eye and back strain, are reduced even more. In order to improve body posture and increase comfort and productivity, Oripura should be used in conjunction with a separate mouse and keyboard

### PORTABLE AND FOLDABLE

Remote and adaptable working has never been easier. Weighing no more than a football, and with a thin profile that folds up effortlessly, Oripura fits easily alongside a laptop in the sleeve of a bag. Or, it can slot neatly in a drawer or be hung on the wall. And set up couldn't be more simple; the only tools needed are a pair of hands. Oripura folds out to an optimal ergonomic position, meaning there is no user adjustment required.

### TECHNICALLY EXCELLENT

Oripura optimises the use of nearby space and technology to work on any surface, anywhere. Its raised angle and open design encourage good airflow to prevent laptops overheating, and with built-in cable management, it helps keeps busy desks neat and tidy. Plus, its hooks can double up as a document holder too.

## ROBUST AND STURDY DESIGN

With clean, curved edges and a premium finish, Oripura is durable and intuitive to use: it integrates seamlessly into all workspaces. Non-slip rubber elements along the sides and bottom keep laptops stable, and protect desk surfaces from damage.

# OVERVIEW

- · Supports laptops up to 16" screen size
- Folds down flat for easy storage and transportability in laptop bag or briefcase
- No installation required
- Non-slip material keeps laptop stable and protects surface from damage.
- Built-in cable management keeps worksurface neat and tidy
- · Available in various colours