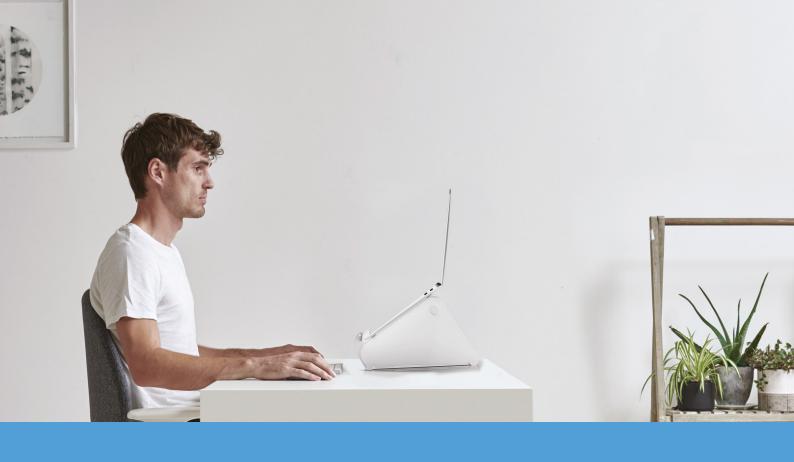

Ergonomic comfort is built into Oripura's unique design. It lifts the laptop to an angle that provides an easy, clear view of the screen, as well as allowing for a dual screen set up, eye and back strain, are reduced even more. In order to improve body posture and increase comfort and productivity, Oripura should be used in conjunction with a separate mouse and keyboard