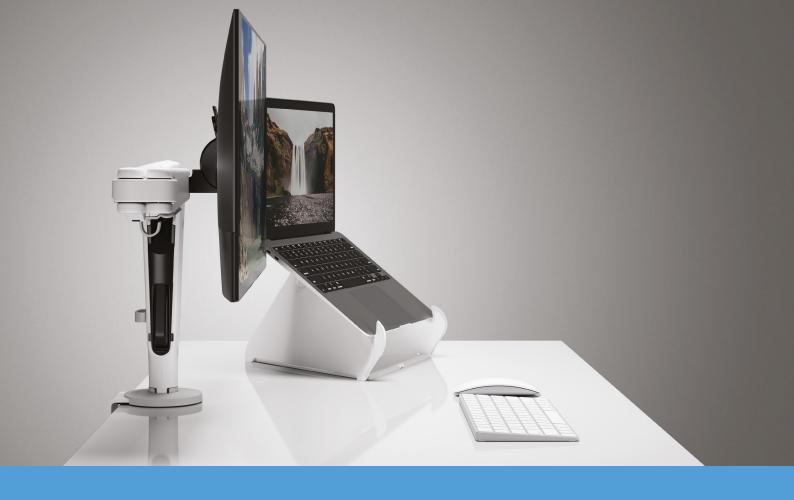

Ergonomic comfort is built into Oripura's unique design. It lifts the laptop to an angle that provides an easy, clear view of the screen, as well as allowing for a dual screen set up, eye and back strain, are reduced even more. In order to improve body posture and increase comfort and productivity, Oripura should be used in conjunction with a separate mouse and keyboard