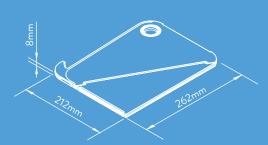

# OVERVIEW

- · Supports laptops up to 16" screen size
- Folds down flat for easy storage and transportability in laptop bag or briefcase
- No installation required
- Non-slip material keeps laptop stable and protects surface from damage.
- Built-in cable management keeps worksurface neat and tidy
- · Available in various colours