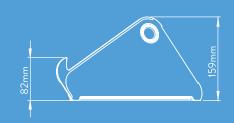

# OVERVIEW

- · Supports laptops up to 16" screen size
- Folds down flat for easy storage and transportability in laptop bag or briefcase
- No installation required
- Non-slip material keeps laptop stable and protects surface from damage.
- Built-in cable management keeps worksurface neat and tidy
- · Available in various colours