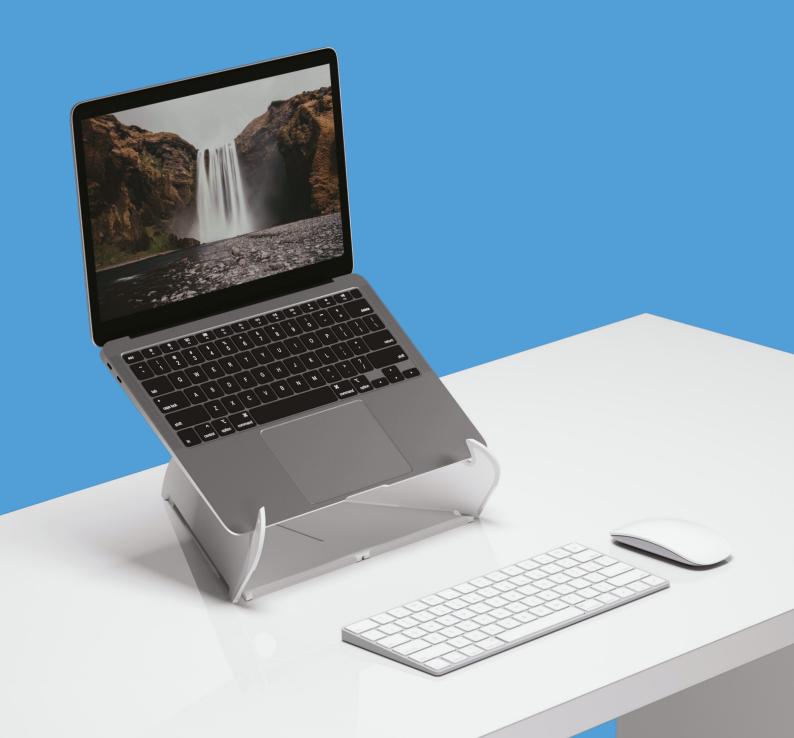

# Introducing Oripura

Oripura is a uniquely simple and elegant stand for use with any laptop from 11" to 16", anywhere. It's portable, foldable and ideal for creating an ergonomic workstation while in the office, working from home or on the go.

Ergonomic comfort is built into Oripura's unique design. It lifts the laptop to an angle that provides an easy, clear view of the screen, as well as allowing for a dual screen set up, eye and back strain, are reduced even more. In order to improve body posture and increase comfort and productivity, Oripura should be used in conjunction with a separate mouse and keyboard

## ROBUST AND STURDY DESIGN

With clean, curved edges and a premium finish, Oripura is durable and intuitive to use: it integrates seamlessly into all workspaces. Non-slip rubber elements along the sides and bottom keep laptops stable, and protect desk surfaces from damage.