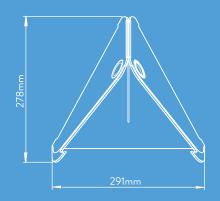

# OVERVIEW

- · Supports laptops up to 16" screen size
- Folds down flat for easy storage and transportability in laptop bag or briefcase
- No installation required
- Non-slip material keeps laptop stable and protects surface from damage.
- Built-in cable management keeps worksurface neat and tidy
- · Available in various colours