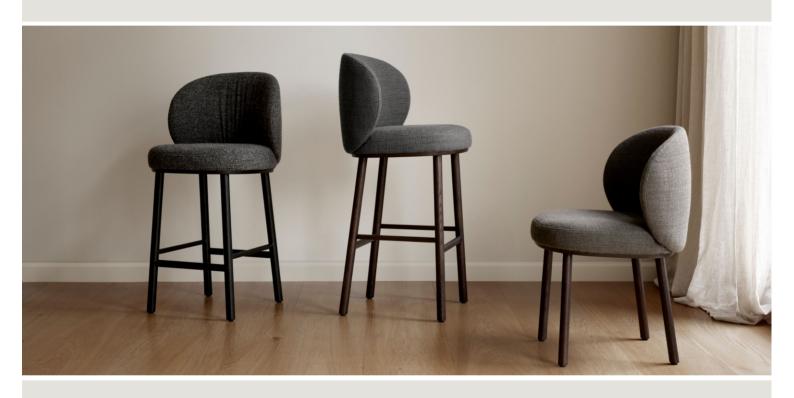

## WENDELBO

OVATA bar & counter stool

DESIGN BY

NOTE DESIGN

TECHNICAL SPECIFICATIONS

STRUCTURE INTERIOR Frame made of plywood

STRUCTURE PADDING High resilient, polyurethane foam.

SEAT High resilient, polyurethane foam, with dacron padding.

BACK High resilient, variable density, polyurethane foam, with dacron padding.

COVER Fixed.

LEGS Oak veneer and FSC certified solid oak, black/dark brown stained.

MAINTENANCE For maintenance of fabric and leather, please contact your retailer.

## OVATA bar & counter stool