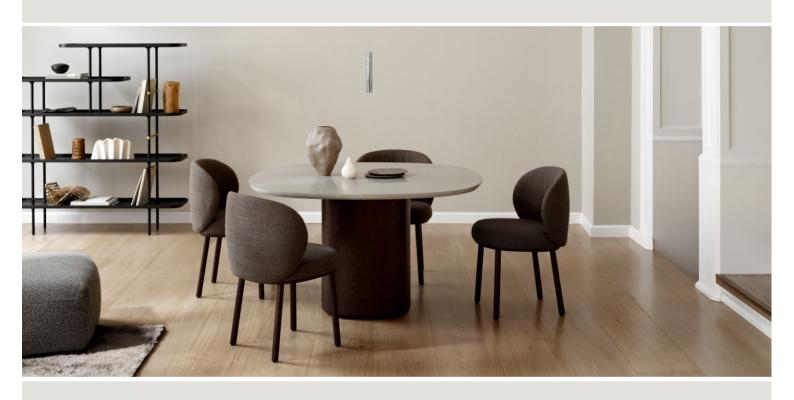

## WENDELBO

 $OVATA \ ^{\text{dining table}}$ 

DESIGN BY

NOTE DESIGN

TECHNICAL SPECIFICATIONS

740 mm

MATERIAL TOP

Jura Grey limestone.

MATERIAL BASE

Oak veneer black/dark brown stained.

MAINTENANCE

Clean with damp cloth.

## $OVATA \ ^{\text{dining table}}$