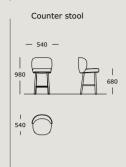

## WENDELBO

OVATA bar & counter stool

DESIGN BY

NOTE DESIGN

TECHNICAL SPECIFICATIONS

STRUCTURE INTERIOR Frame made of plywood

STRUCTURE PADDING High resilient, polyurethane foam.

SEAT High resilient, polyurethane foam, with dacron padding.

BACK High resilient, variable density, polyurethane foam, with dacron padding.

COVER Fixed.

LEGS Oak veneer and FSC certified solid oak, black/dark brown stained.

MAINTENANCE For maintenance of fabric and leather, please contact your retailer.

## OVATA bar & counter stool