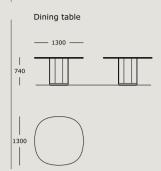

## WENDELBO

 $OVATA \ ^{\text{dining table}}$ 

DESIGN BY

NOTE DESIGN

TECHNICAL SPECIFICATIONS

740 mm

MATERIAL TOP

Jura Grey limestone.

MATERIAL BASE

Oak veneer black/dark brown stained.

MAINTENANCE

Clean with damp cloth.

## $OVATA \ ^{\text{dining table}}$