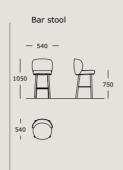

## WENDELBO

OVATA bar & counter stool

DESIGN BY

NOTE DESIGN

TECHNICAL SPECIFICATIONS

STRUCTURE INTERIOR Frame made of plywood

STRUCTURE PADDING High resilient, polyurethane foam.

SEAT High resilient, polyurethane foam, with dacron padding.

BACK High resilient, variable density, polyurethane foam, with dacron padding.

COVER Fixed.

LEGS Oak veneer and FSC certified solid oak, black/dark brown stained.

MAINTENANCE For maintenance of fabric and leather, please contact your retailer.

## OVATA bar & counter stool