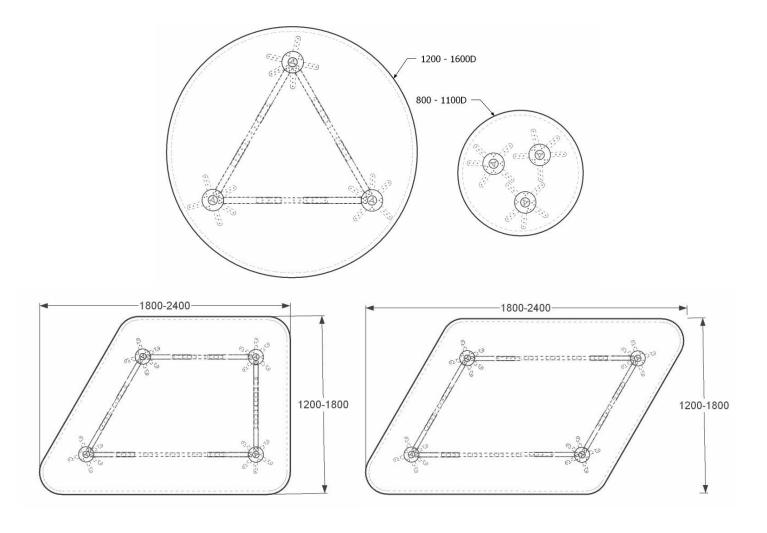

## TOP **CONFIGURATIONS:**

Circular

Irregular trapezium

Call: 0410528300

Visit: 380 Princess Highway, St. Peters, NSW 2044 Email: alona@klarodesign.com.au

Multiple piece top trapezium

Multiple piece top trapezium

Square or rectangular

Call: 0410528300

Visit: 380 Princess Highway, St. Peters, NSW 2044 Email: alona@klarodesign.com.au

Multiple piece rectangular

Call: 0410528300 Visit: 380 Princess Highway, St. Peters, NSW 2044 Email: alona@klarodesign.com.au