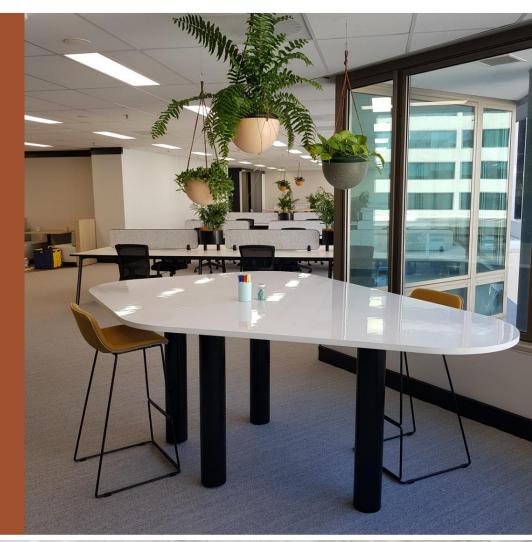

### COLUMN workstation and table base system

### **STOCK**

<u>Unique 60/90 joining plates allow for irregular shaped tops to be well supported through the entire area without the need to modify.</u>

Height: 720mm and 1000mm with 25mm thick top

Depth: 800 - 1800mm

**STOCK:** White or black matt powder coat, black adjustable feet.

Stocked modular components are highly flexible and are equally suitable as a workstation and table base.

Made to order system provides almost unlimited configuration possibilities.