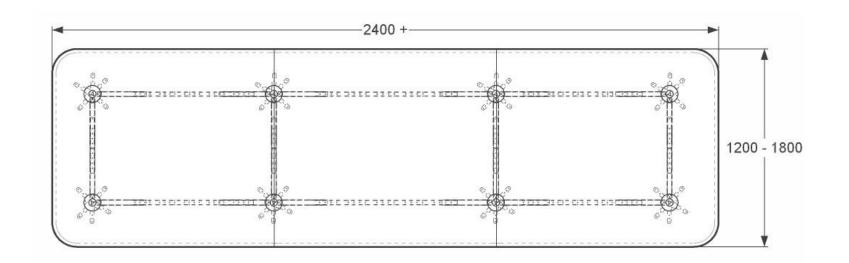

Length: 1200-2400mm, with infinite length of modular base and tops

set up

Lead time: quick ship, 2-3 weeks

Configuration: linear, back to back, L shape and irregular trapezium

shaped tops where 90, 60, 120 degree angles are used.

#### STOCK COMPONENTS:

695mm H.& 972mm H. x 140mm Dia. leg, complete with 60/90 mounting plate and 50mm black adjustable foot.

400mm beam sleeve, can be cut to size.

2000mm pre-drilled beam, to be cut to required size.