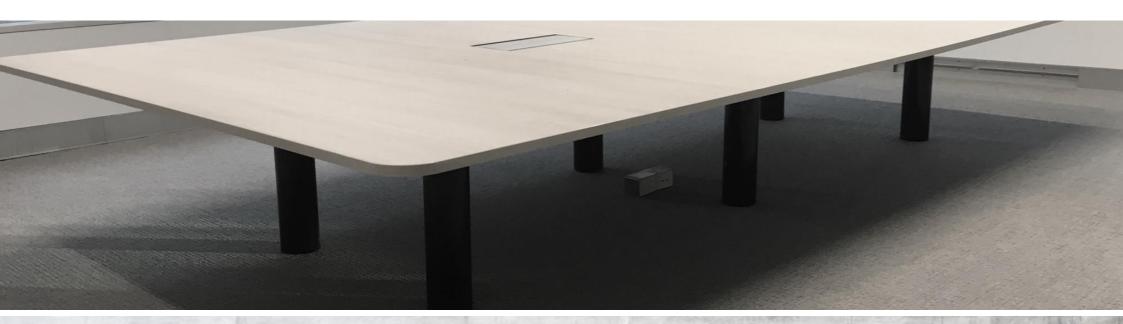

**STOCK:** White or black matt powder coat, black adjustable feet.

Stocked modular components are highly flexible and are equally suitable as a workstation and table base.

Made to order system provides almost unlimited configuration possibilities.

#### STOCK COMPONENTS:

695mm H.& 972mm H. x 140mm Dia. leg, complete with 60/90 mounting plate and 50mm black adjustable foot.

400mm beam sleeve, can be cut to size.

2000mm pre-drilled beam, to be cut to required size.