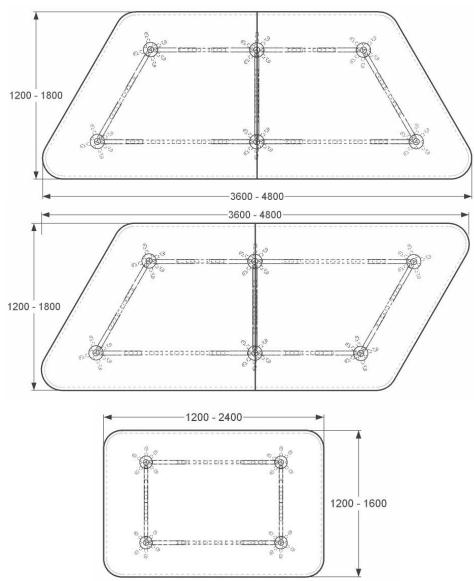

## TOP **CONFIGURATIONS:**

Circular

Irregular trapezium

Call: 0410528300

Visit: 380 Princess Highway, St. Peters, NSW 2044 Email: alona@klarodesign.com.au

Multiple piece top trapezium

Multiple piece top trapezium

Square or rectangular

Call: 0410528300

Visit: 380 Princess Highway, St. Peters, NSW 2044 Email: alona@klarodesign.com.au

Multiple piece rectangular

Call: 0410528300 Visit: 380 Princess Highway, St. Peters, NSW 2044 Email: alona@klarodesign.com.au