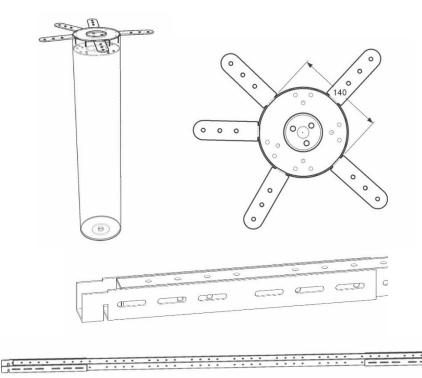

#### STOCK COMPONENTS:

695mm H.& 972mm H. x 140mm Dia. leg, complete with 60/90 mounting plate and 50mm black adjustable foot.

400mm beam sleeve, can be cut to size.

2000mm pre-drilled beam, to be cut to required size.