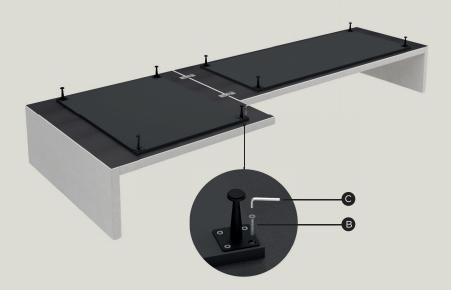

## PART INVENTORY

| ID | DESCRIPTION       |    | QTY |
|----|-------------------|----|-----|
| А  | LEG               |    | 8   |
| В  | SOCKET HEAD SCREW | 0  | 32  |
| С  | ALLEN KEY         |    | 1   |
| D  | CONNECTION JOINT  | O. | 2   |