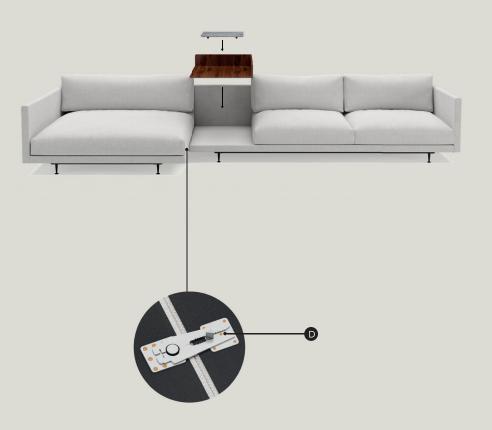

## PART INVENTORY

| ID | DESCRIPTION       |    | QTY |
|----|-------------------|----|-----|
| А  | LEG               |    | 8   |
| В  | SOCKET HEAD SCREW | 0  | 32  |
| С  | ALLEN KEY         |    | 1   |
| D  | CONNECTION JOINT  | O. | 2   |

Push sectional pieces together firmly

Lift section D to seperate modules

Slide wood tray & marble top into place carefully