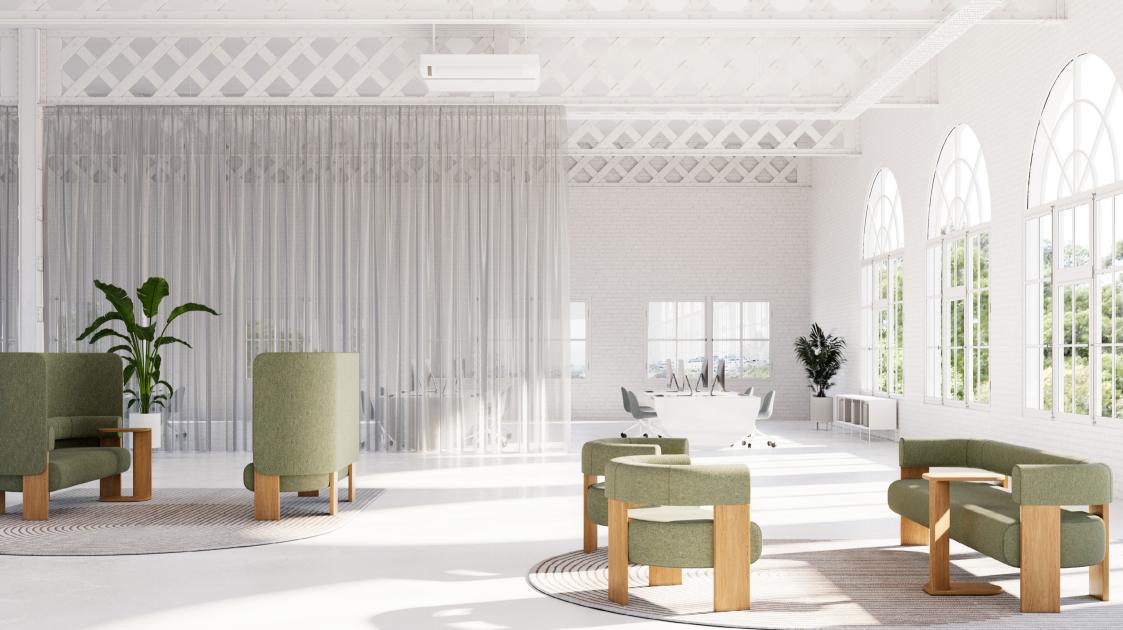

### The Club Collection

Designed by Ben McCarthy for Gohome

The Club Lounging Collection, a spectacular release of Australian designed and crafted Lounges, Ottomans and Tables represents a sophisticated new development for Australian furniture design studio and manufacturer – Gohome.

The collection is designed by award-winning designer, Ben McCarthy, in collaboration with the team at Gohome, for use both in commercial and residential environments.

Club Ottomon - various options available