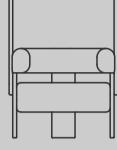

## by gohome

Club Single Seater Lounger, with or without privacy screen

A sofa system that's adaptable, comfortable and versatile. Something you can work in, chat in, relax in.

Club 3 Seater Lounger - available with or without privacy screen

The collection includes single, 2.5, and 3 seater lounges, with optional privacy screens, a range of pill shaped ottomans and an all-wood laptop/side table.

The simple geometry of both the curved armrest/ backrest and the seat is elevated on solid wood legs, providing a strong presence in any environment.