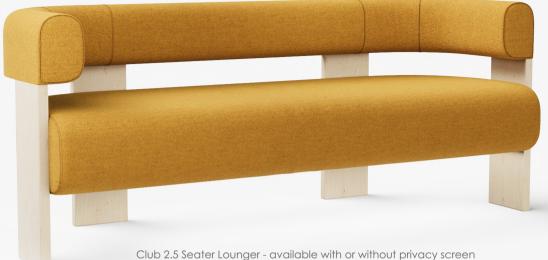

## by gohome

Club Single Seater Lounger, with or without privacy screen

A sofa system that's adaptable, comfortable and versatile. Something you can work in, chat in, relax in.

Club 3 Seater Lounger - available with or without privacy screen

The collection includes single, 2.5, and 3 seater lounges, with optional privacy screens, a range of pill shaped ottomans and an all-wood laptop/side table.

The simple geometry of both the curved armrest/ backrest and the seat is elevated on solid wood legs, providing a strong presence in any environment.