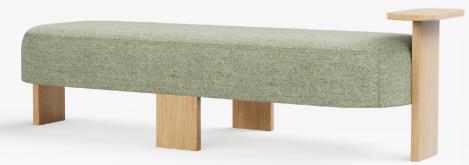

The Club Laptop and Side Table is a utilitarian design to provide functionality of use and a classy, yet simple aesthetic. Constructed from solid wood and providing a stable platform to work from.

The Club Table is available in 3 FSC certified wood species/finishes – Natural American Oak, Walnut and Black stained Oak.