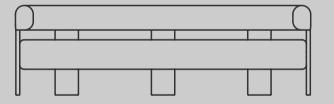

## by gohome

Club Single Seater Lounger, with or without privacy screen

A sofa system that's adaptable, comfortable and versatile. Something you can work in, chat in, relax in.

Club 3 Seater Lounger - available with or without privacy screen

The collection includes single, 2.5, and 3 seater lounges, with optional privacy screens, a range of pill shaped ottomans and an all-wood laptop/side table.

The simple geometry of both the curved armrest/ backrest and the seat is elevated on solid wood legs, providing a strong presence in any environment.

3 seat 2400w x 630d x 730h 2400w x 630d x 1300h with screen