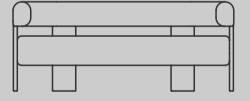

## by gohome

Club Single Seater Lounger, with or without privacy screen

A sofa system that's adaptable, comfortable and versatile. Something you can work in, chat in, relax in.

Club 3 Seater Lounger - available with or without privacy screen

The collection includes single, 2.5, and 3 seater lounges, with optional privacy screens, a range of pill shaped ottomans and an all-wood laptop/side table.

The simple geometry of both the curved armrest/ backrest and the seat is elevated on solid wood legs, providing a strong presence in any environment.

The collection is designed by award-winning designer, Ben McCarthy, in collaboration with the team at Gohome, for use both in commercial and residential environments.

Club Ottomon - various options available