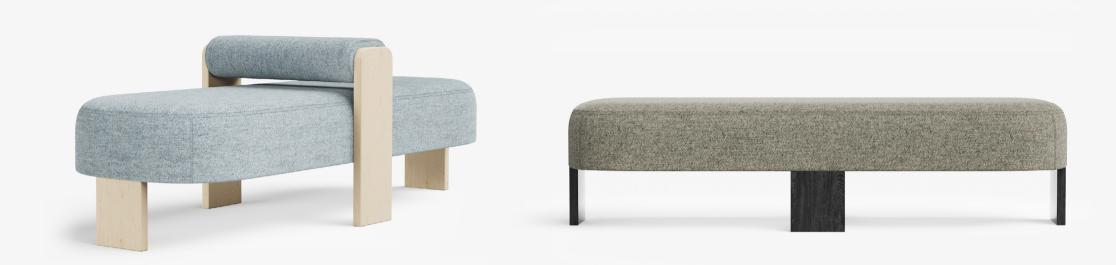

The collection includes single, 2.5, and 3 seater lounges, with optional privacy screens, a range of pill shaped ottomans and an all-wood laptop/side table.

The simple geometry of both the curved armrest/ backrest and the seat is elevated on solid wood legs, providing a strong presence in any environment.

The collection is designed by award-winning designer, Ben McCarthy, in collaboration with the team at Gohome, for use both in commercial and residential environments.

Club Ottomon - various options available