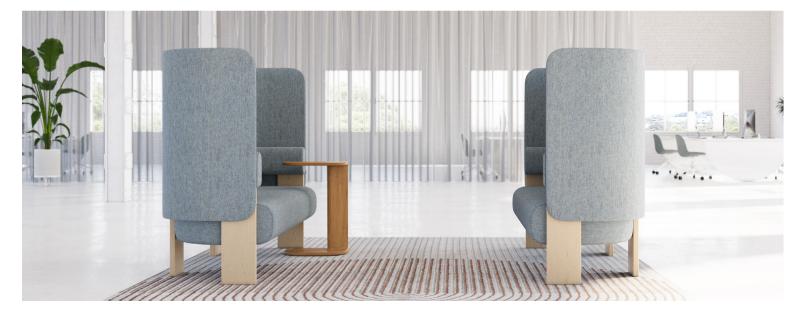

# club lounge)

## by gohome

Club Single Seater Lounger, with or without privacy screen

A sofa system that's adaptable, comfortable and versatile. Something you can work in, chat in, relax in.

Club 3 Seater Lounger - available with or without privacy screen

The collection includes single, 2.5, and 3 seater lounges, with optional privacy screens, a range of pill shaped ottomans and an all-wood laptop/side table.

The simple geometry of both the curved armrest/ backrest and the seat is elevated on solid wood legs, providing a strong presence in any environment.