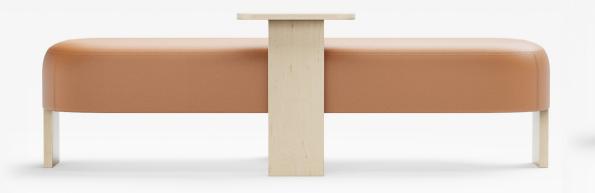

The Club Laptop and Side Table is a utilitarian design to provide functionality of use and a classy, yet simple aesthetic. Constructed from solid wood and providing a stable platform to work from.

The Club Table is available in 3 FSC certified wood species/finishes – Natural American Oak, Walnut and Black stained Oak.