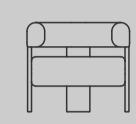

## by gohome

Club Single Seater Lounger, with or without privacy screen

A sofa system that's adaptable, comfortable and versatile. Something you can work in, chat in, relax in.

Club 3 Seater Lounger - available with or without privacy screen

The collection includes single, 2.5, and 3 seater lounges, with optional privacy screens, a range of pill shaped ottomans and an all-wood laptop/side table.

The simple geometry of both the curved armrest/ backrest and the seat is elevated on solid wood legs, providing a strong presence in any environment.