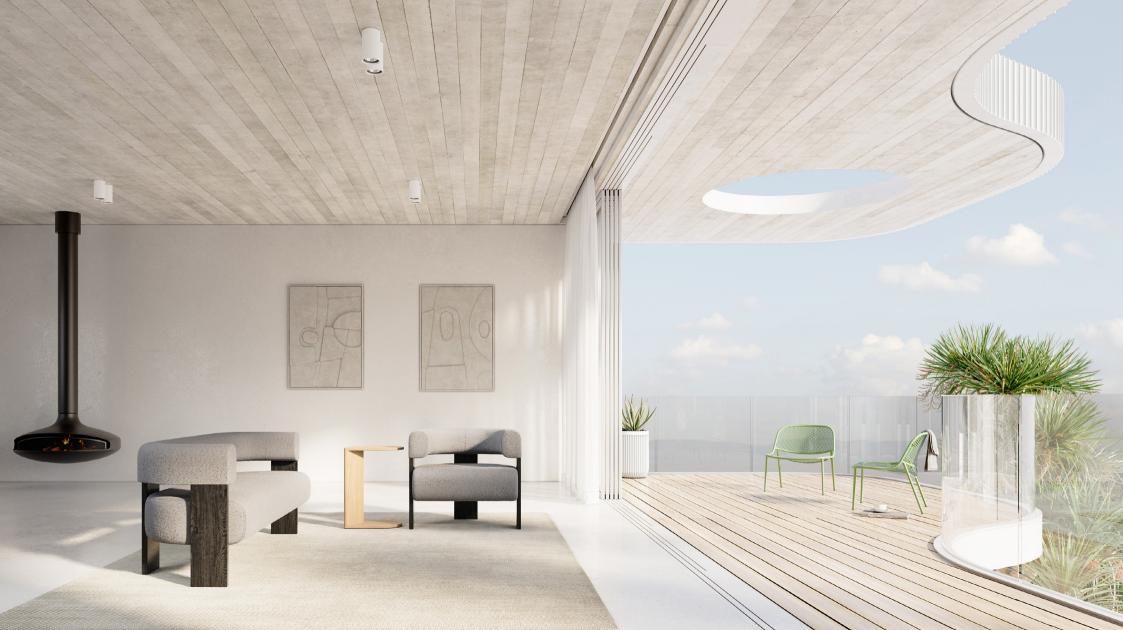

### The Club Collection

Designed by Ben McCarthy for Gohome

The Club Lounging Collection, a spectacular release of Australian designed and crafted Lounges, Ottomans and Tables represents a sophisticated new development for Australian furniture design studio and manufacturer – Gohome.

The collection includes single, 2.5, and 3 seater lounges, with optional privacy screens, a range of pill shaped ottomans and an all-wood laptop/side table.

The simple geometry of both the curved armrest/ backrest and the seat is elevated on solid wood legs, providing a strong presence in any environment.

The collection is designed by award-winning designer, Ben McCarthy, in collaboration with the team at Gohome, for use both in commercial and residential environments.

Club Ottomon - various options available