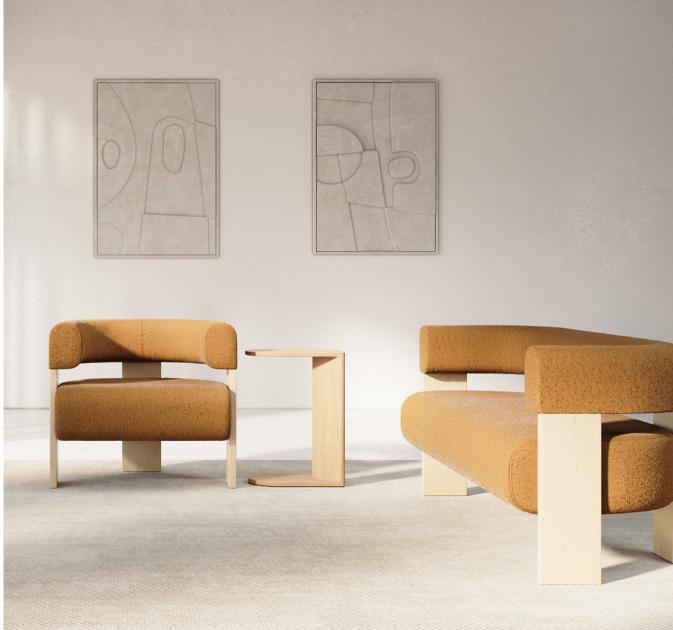

The Club Laptop and Side Table is a utilitarian design to provide functionality of use and a classy, yet simple aesthetic. Constructed from solid wood and providing a stable platform to work from.

The Club Table is available in 3 FSC certified wood species/finishes – Natural American Oak, Walnut and Black stained Oak.

The collection includes single, 2.5, and 3 seater lounges, with optional privacy screens, a range of pill shaped ottomans and an all-wood laptop/side table.

The simple geometry of both the curved armrest/ backrest and the seat is elevated on solid wood legs, providing a strong presence in any environment.