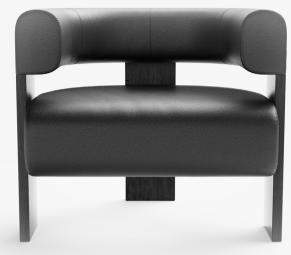

### The Club Collection

Designed by Ben McCarthy for Gohome

The Club Lounging Collection, a spectacular release of Australian designed and crafted Lounges, Ottomans and Tables represents a sophisticated new development for Australian furniture design studio and manufacturer – Gohome.

The collection is designed by award-winning designer, Ben McCarthy, in collaboration with the team at Gohome, for use both in commercial and residential environments.

Club Ottomon - various options available