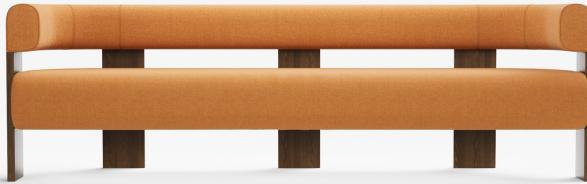

The collection includes single, 2.5, and 3 seater lounges, with optional privacy screens, a range of pill shaped ottomans and an all-wood laptop/side table.

The simple geometry of both the curved armrest/ backrest and the seat is elevated on solid wood legs, providing a strong presence in any environment.

3 seat 2400w x 630d x 730h 2400w x 630d x 1300h with screen