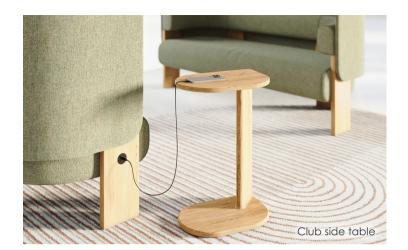

The Club Laptop and Side Table is a utilitarian design to provide functionality of use and a classy, yet simple aesthetic. Constructed from solid wood and providing a stable platform to work from.

The Club Table is available in 3 FSC certified wood species/finishes – Natural American Oak, Walnut and Black stained Oak.