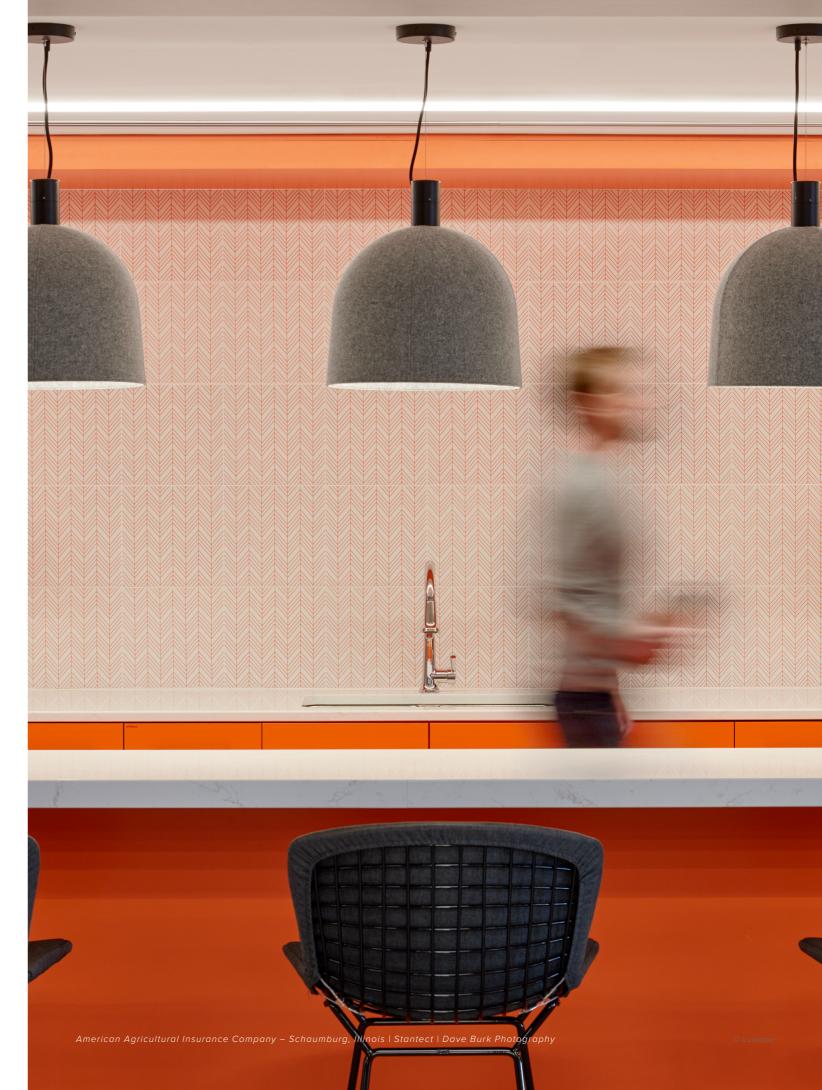

## HELM AC

Helm AC combines a sleek, rounded form with the benefit of acoustic rated materials. The underlying robustness is offset by a soft wool-covered, thermo-formed felt shell. The pendant features both internal and external noise absorbing material to help shush open spaces. With a form that echoes the design of a Roman legion's helmet and the robustness to match, the Helm AC Pendant makes a bold statement that will enliven any space.

Available in two sizes, more than 50 exterior wool colors, contrasting stitching and a standard grey interior, Helm is designed to bring a burst of color into any environment. Offered with an outer wool cover in an exciting mix of solids and melanges across the full-color spectrum, Helm AC is dynamic with an inviting, playful character. The pendant is crafted from textural and vibrant quality wool fabrics that are sustainably made, rapidly renewable and biodegradable.