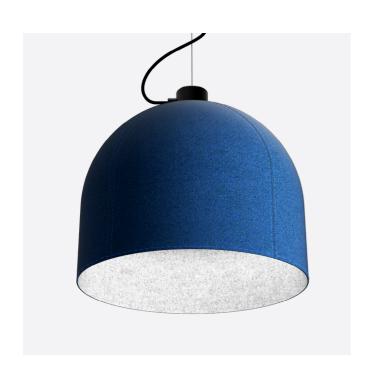

## HELM AC

Helm AC combines a sleek, rounded form with the benefit of acoustic rated materials. The underlying robustness is offset by a soft wool-covered, thermo-formed felt shell. The pendant features both internal and external noise absorbing material to help shush open spaces. With a form that echoes the design of a Roman legion's helmet and the robustness to match, the Helm AC Pendant makes a bold statement that will enliven any space.

Available in two sizes, more than 50 exterior wool colors, contrasting stitching and a standard grey interior, Helm is designed to bring a burst of color into any environment. Offered with an outer wool cover in an exciting mix of solids and melanges across the full-color spectrum, Helm AC is dynamic with an inviting, playful character. The pendant is crafted from textural and vibrant quality wool fabrics that are sustainably made, rapidly renewable and biodegradable.