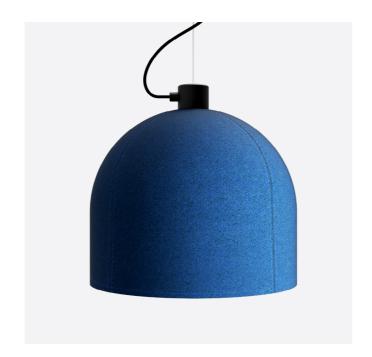

## HELM AC

Helm AC combines a sleek, rounded form with the benefit of acoustic rated materials. The underlying robustness is offset by a soft wool-covered, thermo-formed felt shell. The pendant features both internal and external noise absorbing material to help shush open spaces. With a form that echoes the design of a Roman legion's helmet and the robustness to match, the Helm AC Pendant makes a bold statement that will enliven any space.

Available in two sizes, more than 50 exterior wool colors, contrasting stitching and a standard grey interior, Helm is designed to bring a burst of color into any environment. Offered with an outer wool cover in an exciting mix of solids and melanges across the full-color spectrum, Helm AC is dynamic with an inviting, playful character. The pendant is crafted from textural and vibrant quality wool fabrics that are sustainably made, rapidly renewable and biodegradable.