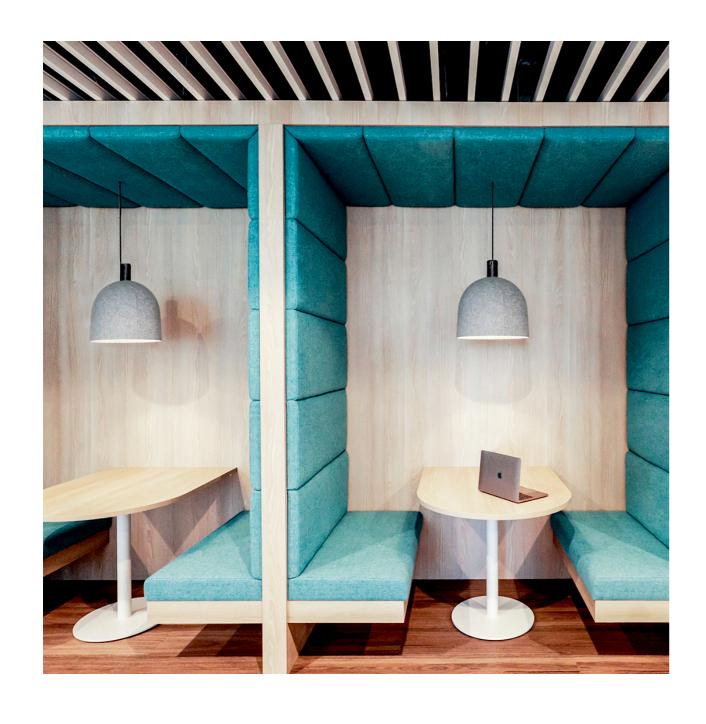

set by a soft wool-covered, thermo-formed felt shell. The pendant features both internal and external noise absorbing material to help shush open spaces. With a form that echoes the design of a Roman legion's helmet and the robustness to match, the Helm AC Pendant makes a bold statement that will enliven any space.

Available in two sizes, more than 50 exterior wool colors, contrasting stitching and a standard grey interior, Helm is designed to bring a burst of color into any environment. Offered with an outer wool cover in an exciting mix of solids and melanges across the full-color spectrum, Helm AC is dynamic with an inviting, playful character. The pendant is crafted from textural and vibrant quality wool fabrics that are sustainably made, rapidly renewable and biodegradable.













he "Tailor Shop" — Seattle, USA | SABA Architects | Cleary Photography