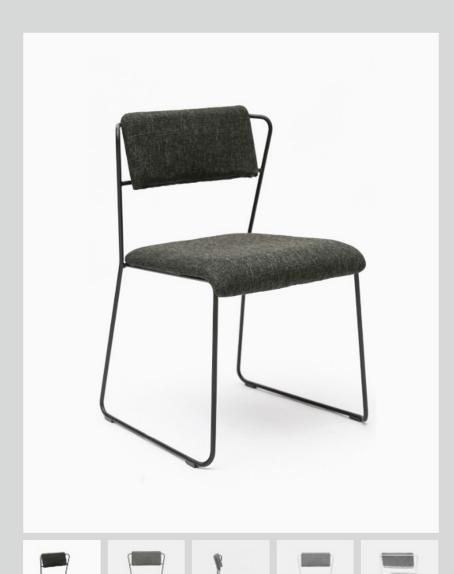

## Transit Chair with Upholstery

CH80ID-UP

The Transit collection has been in the M.A.D. collection from day one. It features a continuous, solid steel wire leg frame that supports upholstered seats and back panels. Minimal design with maximum impact, the Transit is a modern classic in the making.

**Materials:** Powdercoated steel frame, upholstered seat and back in fabric.

**Colours:** Fabric: various colour series 1, Frame: black or white.

| Width | Depth | Height | Seat (H) |  |
|-------|-------|--------|----------|--|
| 550mm | 530mm | 770mm  | 450mm    |  |