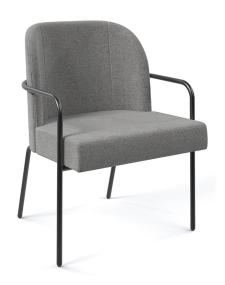

## **CIRCA**SIDE CHAIR - G61

Design: Amanda lp, 2021

Materials: Powder coated steel, 100% polyester upholstery, moulded PU foam with internal steel reinforcement.

**Upholstery:** Series 2 fabric, Martindale count exceeds 100K