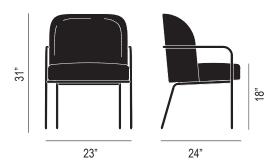

## **FINISH OPTIONS:**

Weight: 20.5 lbs

Packaging: Double walled cardboard, internal blocking, 25.9"W x 32.3"H x 24"D

Pieces per box: 1 Assembly: None

Duty Code: 9401.71.00.11

Made in: China

Lead time: 3 - 5 business days (stocked quickship product), backorders & special orders 4 - 6 weeks + transit