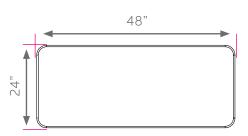

#### **DIMENSIONS**

| Description                                            | D"                                                                                                                                                                                                                                                 | w"                                                                                                                                                                                                                                                                         | H"                                                                                                                                                                                                                                                                                                                                                                                                              | WT                                                                                                                                                                                                                                                                                                                                                                                                                                                                                               |
|--------------------------------------------------------|----------------------------------------------------------------------------------------------------------------------------------------------------------------------------------------------------------------------------------------------------|----------------------------------------------------------------------------------------------------------------------------------------------------------------------------------------------------------------------------------------------------------------------------|-----------------------------------------------------------------------------------------------------------------------------------------------------------------------------------------------------------------------------------------------------------------------------------------------------------------------------------------------------------------------------------------------------------------|--------------------------------------------------------------------------------------------------------------------------------------------------------------------------------------------------------------------------------------------------------------------------------------------------------------------------------------------------------------------------------------------------------------------------------------------------------------------------------------------------|
| Two-Student 24x48 Adj. Height Desk w/glides            | 24                                                                                                                                                                                                                                                 | 48                                                                                                                                                                                                                                                                         | 22-34                                                                                                                                                                                                                                                                                                                                                                                                           | 78                                                                                                                                                                                                                                                                                                                                                                                                                                                                                               |
| Accessories                                            |                                                                                                                                                                                                                                                    |                                                                                                                                                                                                                                                                            |                                                                                                                                                                                                                                                                                                                                                                                                                 |                                                                                                                                                                                                                                                                                                                                                                                                                                                                                                  |
| Steel Bookbox                                          | 15                                                                                                                                                                                                                                                 | 20                                                                                                                                                                                                                                                                         | 4                                                                                                                                                                                                                                                                                                                                                                                                               | 8                                                                                                                                                                                                                                                                                                                                                                                                                                                                                                |
| Technology Basket                                      | 13                                                                                                                                                                                                                                                 | 10                                                                                                                                                                                                                                                                         | 2                                                                                                                                                                                                                                                                                                                                                                                                               | 1                                                                                                                                                                                                                                                                                                                                                                                                                                                                                                |
| Wire Bookbasket                                        | 15                                                                                                                                                                                                                                                 | 18                                                                                                                                                                                                                                                                         | 3.5                                                                                                                                                                                                                                                                                                                                                                                                             | 5                                                                                                                                                                                                                                                                                                                                                                                                                                                                                                |
| SW (Standard Width) 3" SW Tote w/housing               | 17.25                                                                                                                                                                                                                                              | 12.75                                                                                                                                                                                                                                                                      | 5                                                                                                                                                                                                                                                                                                                                                                                                               | 3.1                                                                                                                                                                                                                                                                                                                                                                                                                                                                                              |
| EW (Extra Wide) 3" EW Tote w/housing                   | 17.25                                                                                                                                                                                                                                              | 19                                                                                                                                                                                                                                                                         | 4.25                                                                                                                                                                                                                                                                                                                                                                                                            | 7.3                                                                                                                                                                                                                                                                                                                                                                                                                                                                                              |
| 3" Dual-Wheel Caster Pack (Set of 4, 4 locking)-Black  |                                                                                                                                                                                                                                                    | 3 dia.                                                                                                                                                                                                                                                                     |                                                                                                                                                                                                                                                                                                                                                                                                                 | 5                                                                                                                                                                                                                                                                                                                                                                                                                                                                                                |
| 3" Dual-Wheel Caster Pack (Set of 4, 4 locking)-Colors |                                                                                                                                                                                                                                                    | 3 dia.                                                                                                                                                                                                                                                                     |                                                                                                                                                                                                                                                                                                                                                                                                                 | 5                                                                                                                                                                                                                                                                                                                                                                                                                                                                                                |
|                                                        | Two-Student 24x48 Adj. Height Desk w/glides  Accessories  Steel Bookbox  Technology Basket  Wire Bookbasket  SW (Standard Width) 3" SW Tote w/housing  EW (Extra Wide) 3" EW Tote w/housing  3" Dual-Wheel Caster Pack (Set of 4, 4 locking)-Black | Two-Student 24x48 Adj. Height Desk w/glides 24  Accessories  Steel Bookbox 15  Technology Basket 13  Wire Bookbasket 15  SW (Standard Width) 3" SW Tote w/housing 17.25  EW (Extra Wide) 3" EW Tote w/housing 17.25  3" Dual-Wheel Caster Pack (Set of 4, 4 locking)-Black | Two-Student 24x48 Adj. Height Desk w/glides       24       48         Accessories       15       20         Technology Basket       13       10         Wire Bookbasket       15       18         SW (Standard Width) 3" SW Tote w/housing       17.25       12.75         EW (Extra Wide) 3" EW Tote w/housing       17.25       19         3" Dual-Wheel Caster Pack (Set of 4, 4 locking)-Black       3 dia. | Two-Student 24x48 Adj. Height Desk w/glides       24       48       22-34         Accessories          Steel Bookbox       15       20       4          Technology Basket       13       10       2         Wire Bookbasket       15       18       3.5         SW (Standard Width) 3" SW Tote w/housing       17.25       12.75       5         EW (Extra Wide) 3" EW Tote w/housing       17.25       19       4.25         3" Dual-Wheel Caster Pack (Set of 4, 4 locking)-Black       3 dia. |