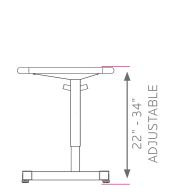

#### **MATERIALS**

The work surface consists of a 45 lb density particle board core with a .030" high pressure laminated surface and a .020" melamine backer sheet. The edge of the work surface features 3/8" bumper edge molding that is fastened every 6 to 8 inches to assure a long lasting fit. The frame is attached to the pre-drilled holes in the top with (6) #10 screws through a 1" x 1.75" 18-gauge steel channel The mounting channel is welded to a 1" x 2" rectangular 16-gauge steel tube leg. The leg inserts are 1" x 1.75" 16-gauge steel tube and adjust in height from 22" to 34" in 1" increments. The adjustment for each leg is secured with (2) allen screws.

#### **DIMENSIONS**

| Description                                            | D"                                                                                                                                                                                                                                                 | w"                                                                                                                                                                                                                                                                         | H"                                                                                                                                                                                                                                                                                                                                                                                                              | WT                                                                                                                                                                                                                                                                                                                                                                                                                                                                                               |
|--------------------------------------------------------|----------------------------------------------------------------------------------------------------------------------------------------------------------------------------------------------------------------------------------------------------|----------------------------------------------------------------------------------------------------------------------------------------------------------------------------------------------------------------------------------------------------------------------------|-----------------------------------------------------------------------------------------------------------------------------------------------------------------------------------------------------------------------------------------------------------------------------------------------------------------------------------------------------------------------------------------------------------------|--------------------------------------------------------------------------------------------------------------------------------------------------------------------------------------------------------------------------------------------------------------------------------------------------------------------------------------------------------------------------------------------------------------------------------------------------------------------------------------------------|
| Two-Student 24x48 Adj. Height Desk w/glides            | 24                                                                                                                                                                                                                                                 | 48                                                                                                                                                                                                                                                                         | 22-34                                                                                                                                                                                                                                                                                                                                                                                                           | 78                                                                                                                                                                                                                                                                                                                                                                                                                                                                                               |
| Accessories                                            |                                                                                                                                                                                                                                                    |                                                                                                                                                                                                                                                                            |                                                                                                                                                                                                                                                                                                                                                                                                                 |                                                                                                                                                                                                                                                                                                                                                                                                                                                                                                  |
| Steel Bookbox                                          | 15                                                                                                                                                                                                                                                 | 20                                                                                                                                                                                                                                                                         | 4                                                                                                                                                                                                                                                                                                                                                                                                               | 8                                                                                                                                                                                                                                                                                                                                                                                                                                                                                                |
| Technology Basket                                      | 13                                                                                                                                                                                                                                                 | 10                                                                                                                                                                                                                                                                         | 2                                                                                                                                                                                                                                                                                                                                                                                                               | 1                                                                                                                                                                                                                                                                                                                                                                                                                                                                                                |
| Wire Bookbasket                                        | 15                                                                                                                                                                                                                                                 | 18                                                                                                                                                                                                                                                                         | 3.5                                                                                                                                                                                                                                                                                                                                                                                                             | 5                                                                                                                                                                                                                                                                                                                                                                                                                                                                                                |
| SW (Standard Width) 3" SW Tote w/housing               | 17.25                                                                                                                                                                                                                                              | 12.75                                                                                                                                                                                                                                                                      | 5                                                                                                                                                                                                                                                                                                                                                                                                               | 3.1                                                                                                                                                                                                                                                                                                                                                                                                                                                                                              |
| EW (Extra Wide) 3" EW Tote w/housing                   | 17.25                                                                                                                                                                                                                                              | 19                                                                                                                                                                                                                                                                         | 4.25                                                                                                                                                                                                                                                                                                                                                                                                            | 7.3                                                                                                                                                                                                                                                                                                                                                                                                                                                                                              |
| 3" Dual-Wheel Caster Pack (Set of 4, 4 locking)-Black  |                                                                                                                                                                                                                                                    | 3 dia.                                                                                                                                                                                                                                                                     |                                                                                                                                                                                                                                                                                                                                                                                                                 | 5                                                                                                                                                                                                                                                                                                                                                                                                                                                                                                |
| 3" Dual-Wheel Caster Pack (Set of 4, 4 locking)-Colors |                                                                                                                                                                                                                                                    | 3 dia.                                                                                                                                                                                                                                                                     |                                                                                                                                                                                                                                                                                                                                                                                                                 | 5                                                                                                                                                                                                                                                                                                                                                                                                                                                                                                |
|                                                        | Two-Student 24x48 Adj. Height Desk w/glides  Accessories  Steel Bookbox  Technology Basket  Wire Bookbasket  SW (Standard Width) 3" SW Tote w/housing  EW (Extra Wide) 3" EW Tote w/housing  3" Dual-Wheel Caster Pack (Set of 4, 4 locking)-Black | Two-Student 24x48 Adj. Height Desk w/glides 24  Accessories  Steel Bookbox 15  Technology Basket 13  Wire Bookbasket 15  SW (Standard Width) 3" SW Tote w/housing 17.25  EW (Extra Wide) 3" EW Tote w/housing 17.25  3" Dual-Wheel Caster Pack (Set of 4, 4 locking)-Black | Two-Student 24x48 Adj. Height Desk w/glides       24       48         Accessories       15       20         Technology Basket       13       10         Wire Bookbasket       15       18         SW (Standard Width) 3" SW Tote w/housing       17.25       12.75         EW (Extra Wide) 3" EW Tote w/housing       17.25       19         3" Dual-Wheel Caster Pack (Set of 4, 4 locking)-Black       3 dia. | Two-Student 24x48 Adj. Height Desk w/glides       24       48       22-34         Accessories          Steel Bookbox       15       20       4          Technology Basket       13       10       2         Wire Bookbasket       15       18       3.5         SW (Standard Width) 3" SW Tote w/housing       17.25       12.75       5         EW (Extra Wide) 3" EW Tote w/housing       17.25       19       4.25         3" Dual-Wheel Caster Pack (Set of 4, 4 locking)-Black       3 dia. |