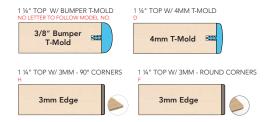

#### **MATERIALS**

The work surface consists of a 45 lb density particle board core with a .030" high pressure laminated surface and a .020" melamine backer sheet. The edge of the work surface features 3/8" bumper edge molding that is fastened every 6 to 8 inches to assure a long lasting fit. The frame is attached to the pre-drilled holes in the top with (6) #10 screws through a 1" x 1.75" 18-gauge steel channel The mounting channel is welded to a 1" x 2" rectangular 16-gauge steel tube leg. The leg inserts are 1" x 1.75" 16-gauge steel tube and adjust in height from 22" to 34" in 1" increments. The adjustment for each leg is secured with (2) allen screws.

## TOP AND EDGE OPTIONS