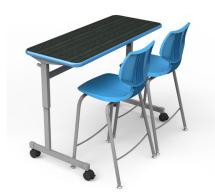

# Silhouette® Student Desk Silhouette 24x48 Adjustable Height Two Student Desk

MODEL#: 01675

Model # Shown: 01676

## **OVERVIEW**

Shipped ready to assemble, these desks have a heavyduty work surface that won't sag under heavy books or equipment. The Silhouette Desk is great for rows, pairs, or groupings for collaborative learning.