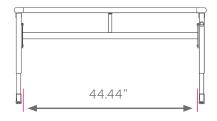

#### **DIMENSIONS**

| Description                                            | D"                                                                                                                                                                                                                                                 | w"                                                                                                                                                                                                                                                                         | H"                                                                                                                                                                                                                                                                                                                                                                                                              | WT                                                                                                                                                                                                                                                                                                                                                                                                                                                                                               |
|--------------------------------------------------------|----------------------------------------------------------------------------------------------------------------------------------------------------------------------------------------------------------------------------------------------------|----------------------------------------------------------------------------------------------------------------------------------------------------------------------------------------------------------------------------------------------------------------------------|-----------------------------------------------------------------------------------------------------------------------------------------------------------------------------------------------------------------------------------------------------------------------------------------------------------------------------------------------------------------------------------------------------------------|--------------------------------------------------------------------------------------------------------------------------------------------------------------------------------------------------------------------------------------------------------------------------------------------------------------------------------------------------------------------------------------------------------------------------------------------------------------------------------------------------|
| Two-Student 24x48 Adj. Height Desk w/glides            | 24                                                                                                                                                                                                                                                 | 48                                                                                                                                                                                                                                                                         | 22-34                                                                                                                                                                                                                                                                                                                                                                                                           | 78                                                                                                                                                                                                                                                                                                                                                                                                                                                                                               |
| Accessories                                            |                                                                                                                                                                                                                                                    |                                                                                                                                                                                                                                                                            |                                                                                                                                                                                                                                                                                                                                                                                                                 |                                                                                                                                                                                                                                                                                                                                                                                                                                                                                                  |
| Steel Bookbox                                          | 15                                                                                                                                                                                                                                                 | 20                                                                                                                                                                                                                                                                         | 4                                                                                                                                                                                                                                                                                                                                                                                                               | 8                                                                                                                                                                                                                                                                                                                                                                                                                                                                                                |
| Technology Basket                                      | 13                                                                                                                                                                                                                                                 | 10                                                                                                                                                                                                                                                                         | 2                                                                                                                                                                                                                                                                                                                                                                                                               | 1                                                                                                                                                                                                                                                                                                                                                                                                                                                                                                |
| Wire Bookbasket                                        | 15                                                                                                                                                                                                                                                 | 18                                                                                                                                                                                                                                                                         | 3.5                                                                                                                                                                                                                                                                                                                                                                                                             | 5                                                                                                                                                                                                                                                                                                                                                                                                                                                                                                |
| SW (Standard Width) 3" SW Tote w/housing               | 17.25                                                                                                                                                                                                                                              | 12.75                                                                                                                                                                                                                                                                      | 5                                                                                                                                                                                                                                                                                                                                                                                                               | 3.1                                                                                                                                                                                                                                                                                                                                                                                                                                                                                              |
| EW (Extra Wide) 3" EW Tote w/housing                   | 17.25                                                                                                                                                                                                                                              | 19                                                                                                                                                                                                                                                                         | 4.25                                                                                                                                                                                                                                                                                                                                                                                                            | 7.3                                                                                                                                                                                                                                                                                                                                                                                                                                                                                              |
| 3" Dual-Wheel Caster Pack (Set of 4, 4 locking)-Black  |                                                                                                                                                                                                                                                    | 3 dia.                                                                                                                                                                                                                                                                     |                                                                                                                                                                                                                                                                                                                                                                                                                 | 5                                                                                                                                                                                                                                                                                                                                                                                                                                                                                                |
| 3" Dual-Wheel Caster Pack (Set of 4, 4 locking)-Colors |                                                                                                                                                                                                                                                    | 3 dia.                                                                                                                                                                                                                                                                     |                                                                                                                                                                                                                                                                                                                                                                                                                 | 5                                                                                                                                                                                                                                                                                                                                                                                                                                                                                                |
|                                                        | Two-Student 24x48 Adj. Height Desk w/glides  Accessories  Steel Bookbox  Technology Basket  Wire Bookbasket  SW (Standard Width) 3" SW Tote w/housing  EW (Extra Wide) 3" EW Tote w/housing  3" Dual-Wheel Caster Pack (Set of 4, 4 locking)-Black | Two-Student 24x48 Adj. Height Desk w/glides 24  Accessories  Steel Bookbox 15  Technology Basket 13  Wire Bookbasket 15  SW (Standard Width) 3" SW Tote w/housing 17.25  EW (Extra Wide) 3" EW Tote w/housing 17.25  3" Dual-Wheel Caster Pack (Set of 4, 4 locking)-Black | Two-Student 24x48 Adj. Height Desk w/glides       24       48         Accessories       15       20         Technology Basket       13       10         Wire Bookbasket       15       18         SW (Standard Width) 3" SW Tote w/housing       17.25       12.75         EW (Extra Wide) 3" EW Tote w/housing       17.25       19         3" Dual-Wheel Caster Pack (Set of 4, 4 locking)-Black       3 dia. | Two-Student 24x48 Adj. Height Desk w/glides       24       48       22-34         Accessories          Steel Bookbox       15       20       4          Technology Basket       13       10       2         Wire Bookbasket       15       18       3.5         SW (Standard Width) 3" SW Tote w/housing       17.25       12.75       5         EW (Extra Wide) 3" EW Tote w/housing       17.25       19       4.25         3" Dual-Wheel Caster Pack (Set of 4, 4 locking)-Black       3 dia. |