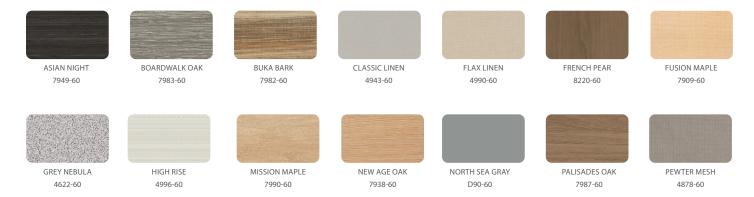

## STANDARD LAMINATE OPTIONS

Want to specify a different laminate?

No problem. If you have 20 or more tops of the same color -60 or -38 there is no upcharge. Have 20 or less? We can quote for you with the Wilsonart code and -finish style. We can specify other laminates - call to inquire and get a quote.

## SUGGESTED SURFACE LAMINATE OPTIONS

WILD CHERRY 7054-60

All 15 of the standard laminates are -60 finish, if you need to match a laminate from a previous year, please let us know on your order (example Pewter Mesh 4878-38, our standard is -60).

When the WilsonArt Laminate code includes a "Y", "K", "-12" "-78","Aeon" etc, these are special laminates with an upcharge, even when it contains -38 or -60.