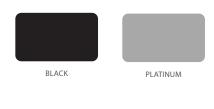

ck       3 dia. |







## STANDARD LAMINATE OPTIONS

Want to specify a different laminate?

No problem. If you have 20 or more tops of the same color -60 or -38 there is no upcharge. Have 20 or less? We can quote for you with the Wilsonart code and -finish style. We can specify other laminates - call to inquire and get a quote.

## SUGGESTED SURFACE LAMINATE OPTIONS





WILD CHERRY 7054-60

All 15 of the standard laminates are -60 finish, if you need to match a laminate from a previous year, please let us know on your order (example Pewter Mesh 4878-38, our standard is -60).

When the WilsonArt Laminate code includes a "Y", "K", "-12" "-78","Aeon" etc, these are special laminates with an upcharge, even when it contains -38 or -60.

## STANDARD EDGE COLOR OPTIONS



# LEG COLOR OPTIONS



## EDGE COLOR OPTIONS WITH ADDITIONAL LEAD TIME