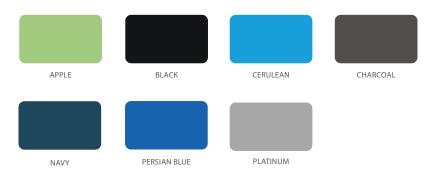

et of 4, 4 locking)-Black       3 dia. |







## STANDARD LAMINATE OPTIONS

Want to specify a different laminate?

No problem. If you have 20 or more tops of the same color -60 or -38 there is no upcharge. Have 20 or less? We can quote for you with the Wilsonart code and -finish style. We can specify other laminates - call to inquire and get a quote.

## SUGGESTED SURFACE LAMINATE OPTIONS





WILD CHERRY 7054-60

All 15 of the standard laminates are -60 finish, if you need to match a laminate from a previous year, please let us know on your order (example Pewter Mesh 4878-38, our standard is -60).

When the WilsonArt Laminate code includes a "Y", "K", "-12" "-78","Aeon" etc, these are special laminates with an upcharge, even when it contains -38 or -60.

## STANDARD EDGE COLOR OPTIONS



# LEG COLOR OPTIONS



## EDGE COLOR OPTIONS WITH ADDITIONAL LEAD TIME