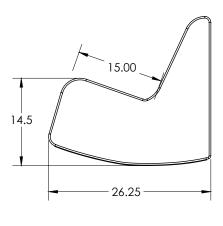

#### DIMENSIONS

| Model | Description                | D"    | w"   | H"   | F.C. | Cube | WT |
|-------|----------------------------|-------|------|------|------|------|----|
| 55000 | Flowform Soft Rocker Chair | 26.25 | 20.5 | 25.5 | 125  | 2    | 18 |