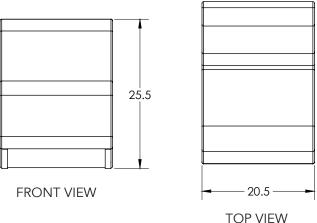

#### DIMENSIONS

| Model | Description                | D"    | w"   | H"   | F.C. | Cube | WT |
|-------|----------------------------|-------|------|------|------|------|----|
| 55000 | Flowform Soft Rocker Chair | 26.25 | 20.5 | 25.5 | 125  | 2    | 18 |