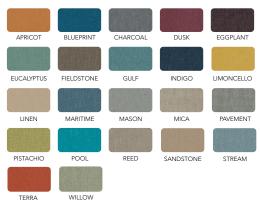

motes engaging interaction with others. Children, adolescents and even adults love the rocking motion of the soft rocker.

#### **MATERIALS**

The STRUCTURE is constructed of durable kiln-dried Pine solid hardwood with a poplar plywood frame, which is corner blocked at load bearing connections. The back frame is webbed for structural integrity. The seating pad is made from high density foam meeting FR CA117 standards and contains no added flame retardant chemicals.

The FABRIC is Designtex 100% vinyl, phthalate free, with a Polyester backing. Highly durable with a 1,000,000 Wyzenbeek double rub (CD) rating. The fabric is easily cleanable with a 10:1 Water: Bleach mixture.

# WEIGHT CAPACITY 1 user up to 250 lbs.

#### STANDARD VINYL COLOR OPTIONS



## VINYL COLOR OPTIONS WITH LEAD TIME:



# Custom Materials Program Available – Contact Us for Details

#### DIMENSIONS

| Model | Description                | D"    | w"   | H"   | F.C. | Cube | WT |
|-------|----------------------------|-------|------|------|------|------|----|
| 55000 | Flowform Soft Rocker Chair | 26.25 | 20.5 | 25.5 | 125  | 2    | 18 |





### **DesignTex**

| PATTERN          | Alphabet                    |
|------------------|-----------------------------|
| CONTENT          | 100% Vinyl                  |
| BACKING          | Polyester, Knit             |
| FLAME RESISTANCE | CA Bulletin 117-2013        |
| DURABILITY       | 1,000,000 D. R.             |
| MAINTENANCE      | W: Bleach Cleanable (10:1)  |
| FINISH           | Advanced Protective Topcoat |