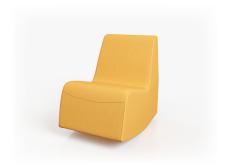

# Flowform® Soft Seating

Soft Rocker Chair

MODEL#: 55000

#### **OVERVIEW**

The soft rocker offers a new style of active seating. The rocking action promotes engaging interaction with others. Children, adolescents and even adults love the rocking motion of the soft rocker.