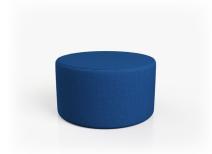

# Flowform® Soft Seating

Ottoman 26"

MODEL#: 55001

### **OVERVIEW**

The 26" ottoman pairs well with our Soft Rocker (#55000) to create comfortable work spaces for young adult learners. Collaborate with others and interact in a close knit space. The ottoman comes with glides.