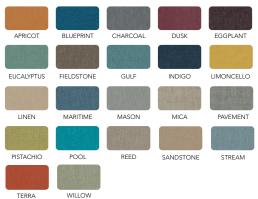

with our Soft Rocker (#55000) to create comfortable work spaces for young adult learners. Collaborate with others and interact in a close knit space. The ottoman comes with glides.

### **MATERIALS**

The STRUCTURE is constructed of durable kiln-dried Pine solid hardwood with a poplar plywood frame, which is corner blocked at load bearing connections. The seating pad is made from high density foam meeting FR CA117 standards and contains no added flame retardant chemicals.

The FABRIC is Designtex 100% vinyl, phthalate free, with a Polyester backing. Highly durable with a 1,000,000 Wyzenbeek double rub (CD) rating. The fabric is easily cleanable with a 10:1 Water:Bleach mixture.

WEIGHT CAPACITY 1 user up to 250 lbs.

# STANDARD VINYL COLOR OPTIONS



# VINYL COLOR OPTIONS WITH LEAD TIME:



### ${\bf Custom\ Materials\ Program\ Available-Contact\ Us\ for\ Details}$

### DIMENSIONS

| Model | Description      | D"     | w" | H" | F.C. | Cube | WT |
|-------|------------------|--------|----|----|------|------|----|
| 55001 | Flowform Ottoman | 26 dia |    | 15 | 125  | 2    | 19 |



# **DesignTex**

| PATTERN          | Alphabet                    |
|------------------|-----------------------------|
| CONTENT          | 100% Vinyl                  |
| BACKING          | Polyester, Knit             |
| FLAME RESISTANCE | CA Bulletin 117-2013        |
| DURABILITY       | 1,000,000 D. R.             |
| MAINTENANCE      | W: Bleach Cleanable (10:1)  |
| FINISH           | Advanced Protective Topcoat |