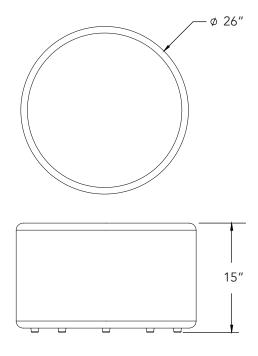

### DIMENSIONS

| Model | Description      | D"     | w" | H" | F.C. | Cube | WT |
|-------|------------------|--------|----|----|------|------|----|
| 55001 | Flowform Ottoman | 26 dia |    | 15 | 125  | 2    | 19 |