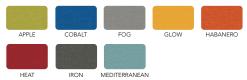

**OVERVIEW**

The 26" ottoman pairs well with our Soft Rocker (#55000) to create comfortable work spaces for young adult learners. Collaborate with others and interact in a close knit space. The ottoman comes with glides.

### **MATERIALS**

The STRUCTURE is constructed of durable kiln-dried Pine solid hardwood with a poplar plywood frame, which is corner blocked at load bearing connections. The seating pad is made from high density foam meeting FR CA117 standards and contains no added flame retardant chemicals.

The FABRIC is Designtex 100% vinyl, phthalate free, with a Polyester backing. Highly durable with a 1,000,000 Wyzenbeek double rub (CD) rating. The fabric is easily cleanable with a 10:1 Water:Bleach mixture.

WEIGHT CAPACITY 1 user up to 250 lbs.

# STANDARD VINYL COLOR OPTIONS



# VINYL COLOR OPTIONS WITH LEAD TIME:



### ${\bf Custom\ Materials\ Program\ Available-Contact\ Us\ for\ Details}$

### DIMENSIONS

| Model | Description      | D"     | w" | H" | F.C. | Cube | WT |
|-------|------------------|--------|----|----|------|------|----|
| 55001 | Flowform Ottoman | 26 dia |    | 15 | 125  | 2    | 19 |



# **DesignTex**

| PATTERN          | Alphabet                    |
|------------------|-----------------------------|
| CONTENT          | 100% Vinyl                  |
| BACKING          | Polyester, Knit             |
| FLAME RESISTANCE | CA Bulletin 117-2013        |
| DURABILITY       | 1,000,000 D. R.             |
| MAINTENANCE      | W: Bleach Cleanable (10:1)  |
| FINISH           | Advanced Protective Topcoat |