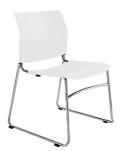

## CS One Sled

USER

Up to 135kg

SIZE SHFLL

450W x 430D x 850H Black or White

FRAME

Chrome Sled

**FEATURES** 

Black, White

CERT.

BIFMA

FABRIC

Optional Seat-Pad

upholstered in any fabric

CS One Black, Sled

CS One White, Sled