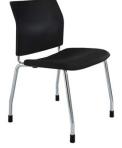

## CS One 4 Leg

USER SIZE

Up to 135kg

450W x 430D x 850H

SHELL FRAME Black or White Chrome 4-leg, with or

without castors

**FEATURES** 

Black, White BIFMA

CERT. **FABRIC** 

Optional Seat-Pad upholstred

in any fabric

CS One Black, 4 Leg

CS One White, 4 Leg

CS One White, 4 Leg with castors