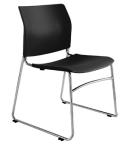

## CS One Sled

USER

Up to 135kg

SIZE SHFLL

450W x 430D x 850H Black or White

FRAME

Chrome Sled

**FEATURES** 

Black, White

CERT.

BIFMA

FABRIC

Optional Seat-Pad

upholstered in any fabric

CS One Black, Sled

CS One White, Sled