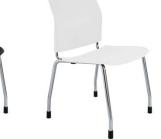

## CS One 4 Leg

USER SIZE

Up to 135kg

450W x 430D x 850H

SHELL FRAME Black or White Chrome 4-leg, with or

without castors

**FEATURES** 

Black, White BIFMA

CERT. **FABRIC** 

Optional Seat-Pad upholstred

in any fabric

CS One Black, 4 Leg

CS One White, 4 Leg

CS One White, 4 Leg with castors