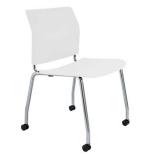

## CS One 4 Leg

USER SIZE

Up to 135kg

450W x 430D x 850H

SHELL FRAME Black or White Chrome 4-leg, with or

without castors

**FEATURES** 

Black, White BIFMA

CERT. **FABRIC** 

Optional Seat-Pad upholstred

in any fabric

CS One Black, 4 Leg

CS One White, 4 Leg

CS One White, 4 Leg with castors