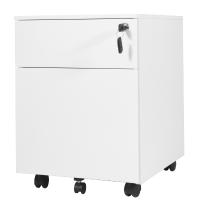

# **GO MOBILE PEDESTAL - 2 DRAWER**

The Rapidline 2 Drawer Steel Pedestal is a low height mobile pedestal which is designed for use with height adjustable workstations.

Includes 1 stationery drawer and 1 filing drawer.

### **PRODUCT DESCRIPTION**

Rapidline 2 Drawer Steel Mobile Pedestal
527mm H x 390mm W x 472mm D
1 Personal Drawer and 1 File Drawer
Ball Bearing Runners and 5th Wheel For Added Stability
Designed For Use With Height Adjustable Workstations That Meet AS/NZS 4442:2018 Height Range
10 Year Warranty