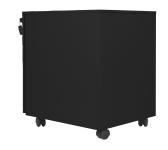

#### **VARIATIONS**

| lmage | SKU        | Stock<br>Status | Stock<br>Quantity | Description | Colour |
|-------|------------|-----------------|-------------------|-------------|--------|
|       | GMP1D1F BL |                 |                   | Black Satin |        |