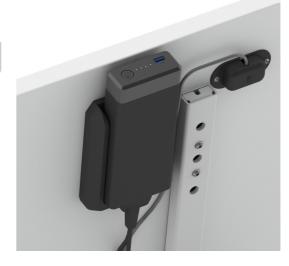

05

04 Castor feet for mobility

05 Lithium Ion battery pack with LED light battery indicator and audible beeps to prompt low battery

06 Fully operated with a cordless, rechargeable battery and integrated USB port for mobile phone charging