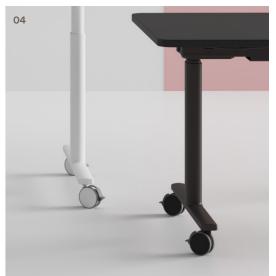

05

04 Castor feet for mobility

05 Lithium Ion battery pack with LED light battery indicator and audible beeps to prompt low battery

06 Fully operated with a cordless, rechargeable battery and integrated USB port for mobile phone charging