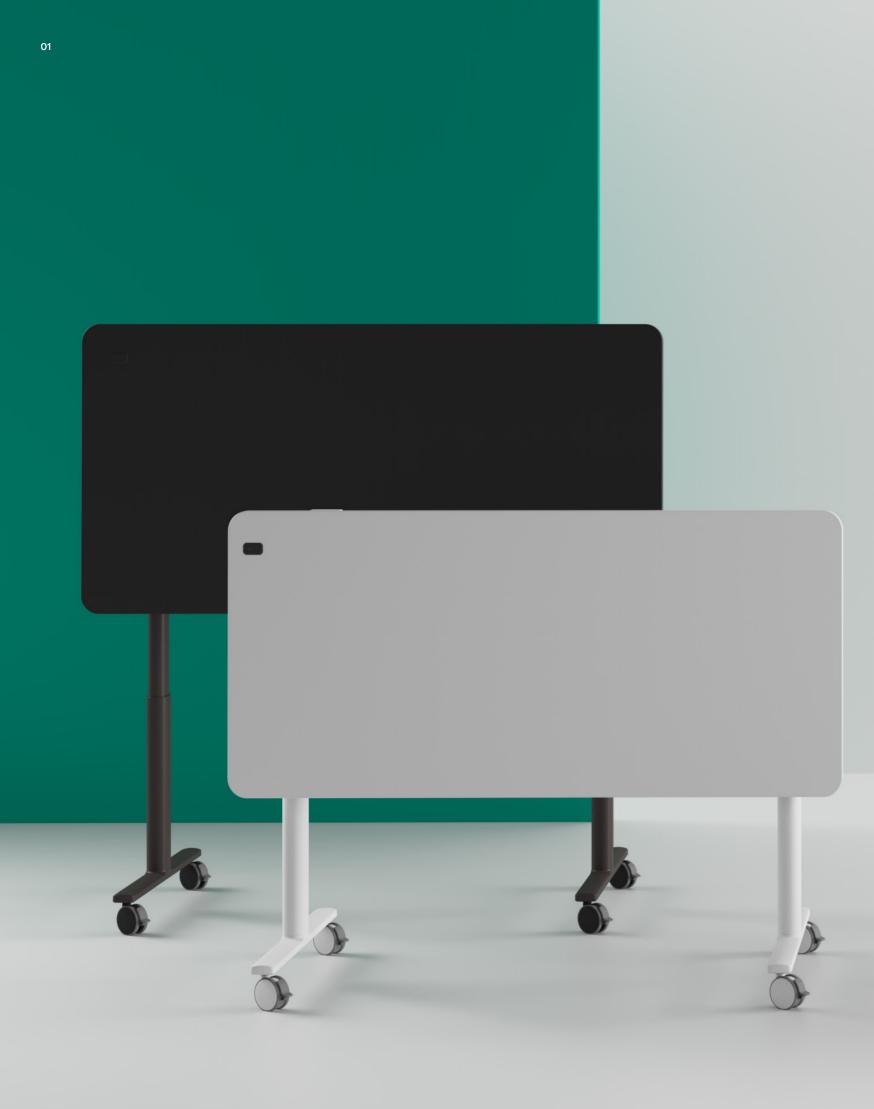

- 01 Jojo is available in black and white options with the versatility to be used as a table or whiteboard
- 02 Height adjustable with built-in impact stop detection
- 03 Foldable table top with a safety bumper for safe stacking