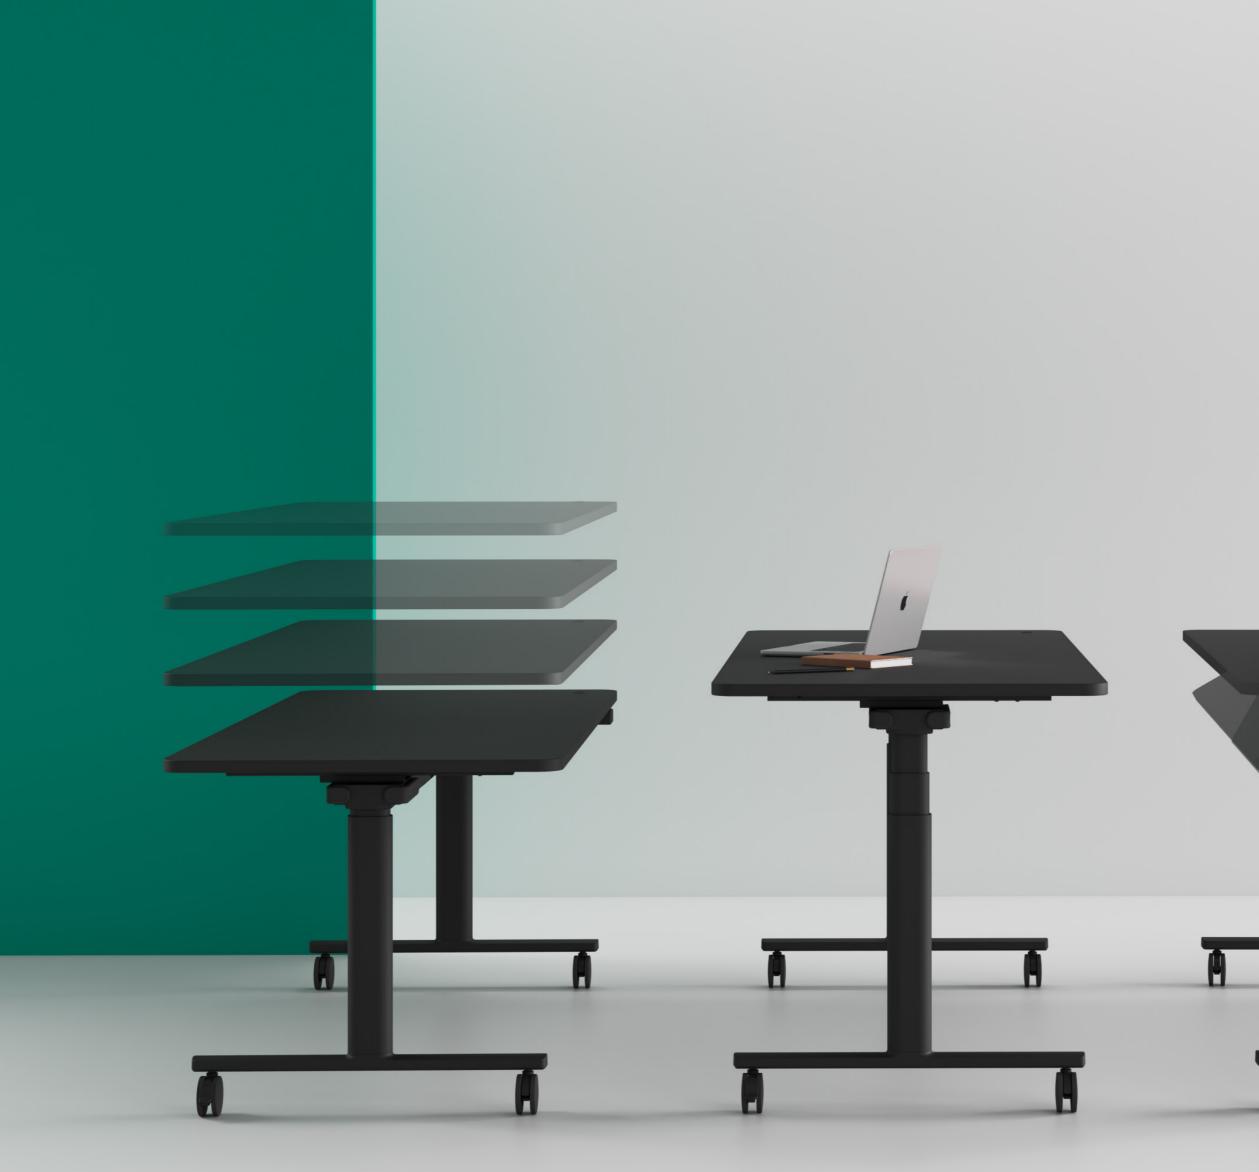

The utimate flexible table solution.

Made with versatility and flexibility in mind. Jojo's height adjustable legs can be set to the user's optimal working stance or just as easily folded, stacked and nested away. Fully operated with a cordless rechargeable battery, Jojo can be easily moved without worrying about damaging power leads.

- 01 Jojo is available in black and white options with the versatility to be used as a table or whiteboard
- 02 Height adjustable with built-in impact stop detection
- 03 Foldable table top with a safety bumper for safe stacking