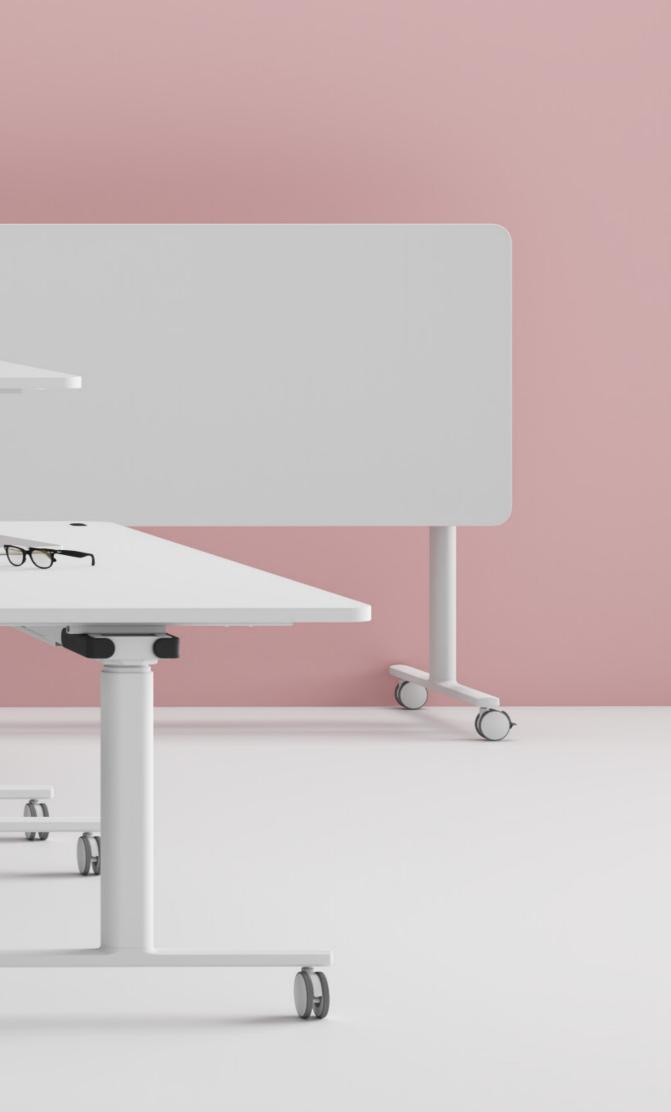

# **Jojo Electric Folding Table**

The Jojo Electric Folding Table combines the ergonomic benefits of height adjustable desking with the mobility of a folding frame.

Jojo uses a rechargable battery to activate height adjustment, which promotes agility within the workplace.

The utimate flexible table solution.

Made with versatility and flexibility in mind. Jojo's height adjustable legs can be set to the user's optimal working stance or just as easily folded, stacked and nested away. Fully operated with a cordless rechargeable battery, Jojo can be easily moved without worrying about damaging power leads.

- 01 Jojo is available in black and white options with the versatility to be used as a table or whiteboard
- 02 Height adjustable with built-in impact stop detection
- 03 Foldable table top with a safety bumper for safe stacking

05

04 Castor feet for mobility

05 Lithium Ion battery pack with LED light battery indicator and audible beeps to prompt low battery

06 Fully operated with a cordless, rechargeable battery and integrated USB port for mobile phone charging