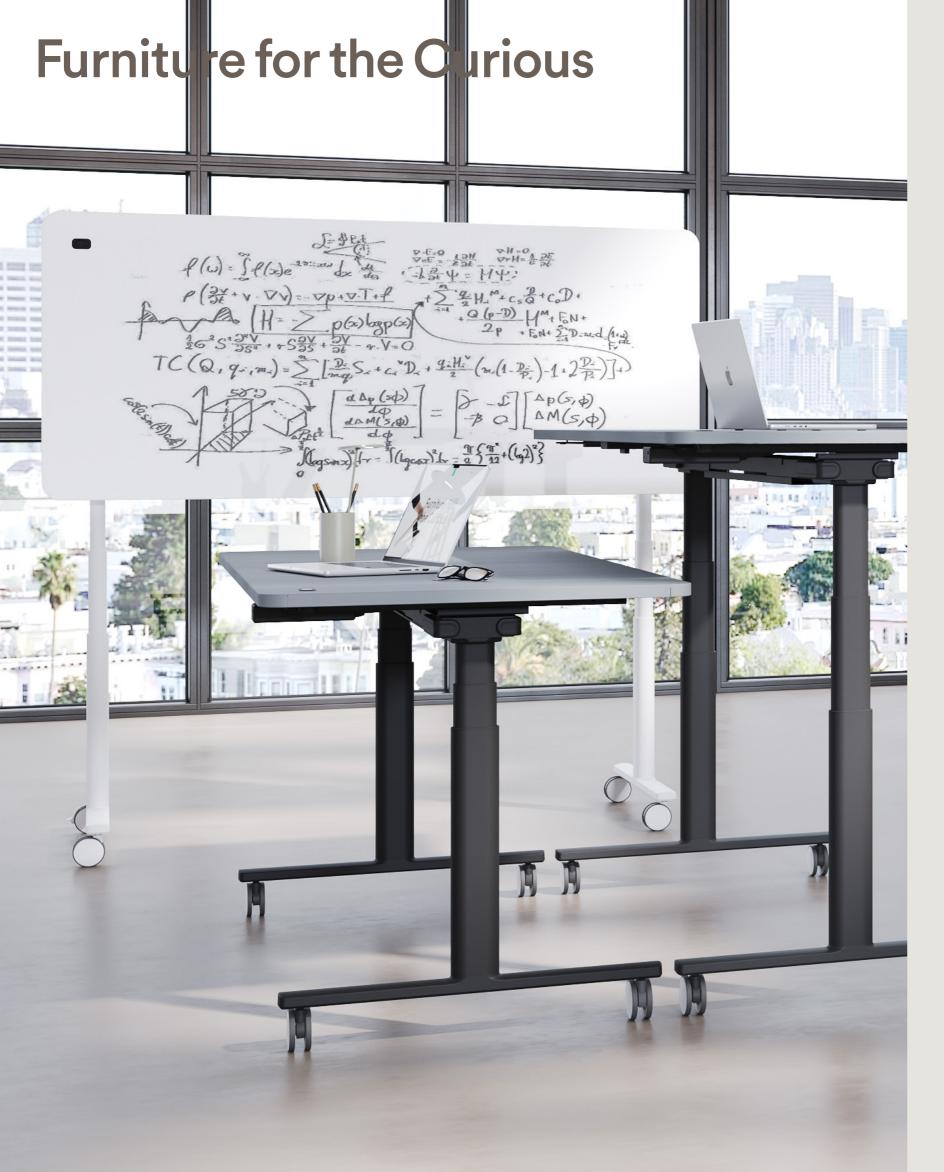

# **Furniture for the Curious**

# **Jojo Electric Folding Table**

The Jojo Electric Folding Table combines the ergonomic benefits of height adjustable desking with the mobility of a folding frame.

Jojo uses a rechargable battery to activate height adjustment, which promotes agility within the workplace.

The utimate flexible table solution.

Made with versatility and flexibility in mind. Jojo's height adjustable legs can be set to the user's optimal working stance or just as easily folded, stacked and nested away. Fully operated with a cordless rechargeable battery, Jojo can be easily moved without worrying about damaging power leads.