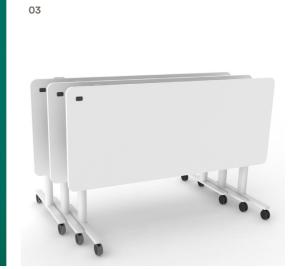

- 01 Jojo is available in black and white options with the versatility to be used as a table or whiteboard
- 02 Height adjustable with built-in impact stop detection
- 03 Foldable table top with a safety bumper for safe stacking