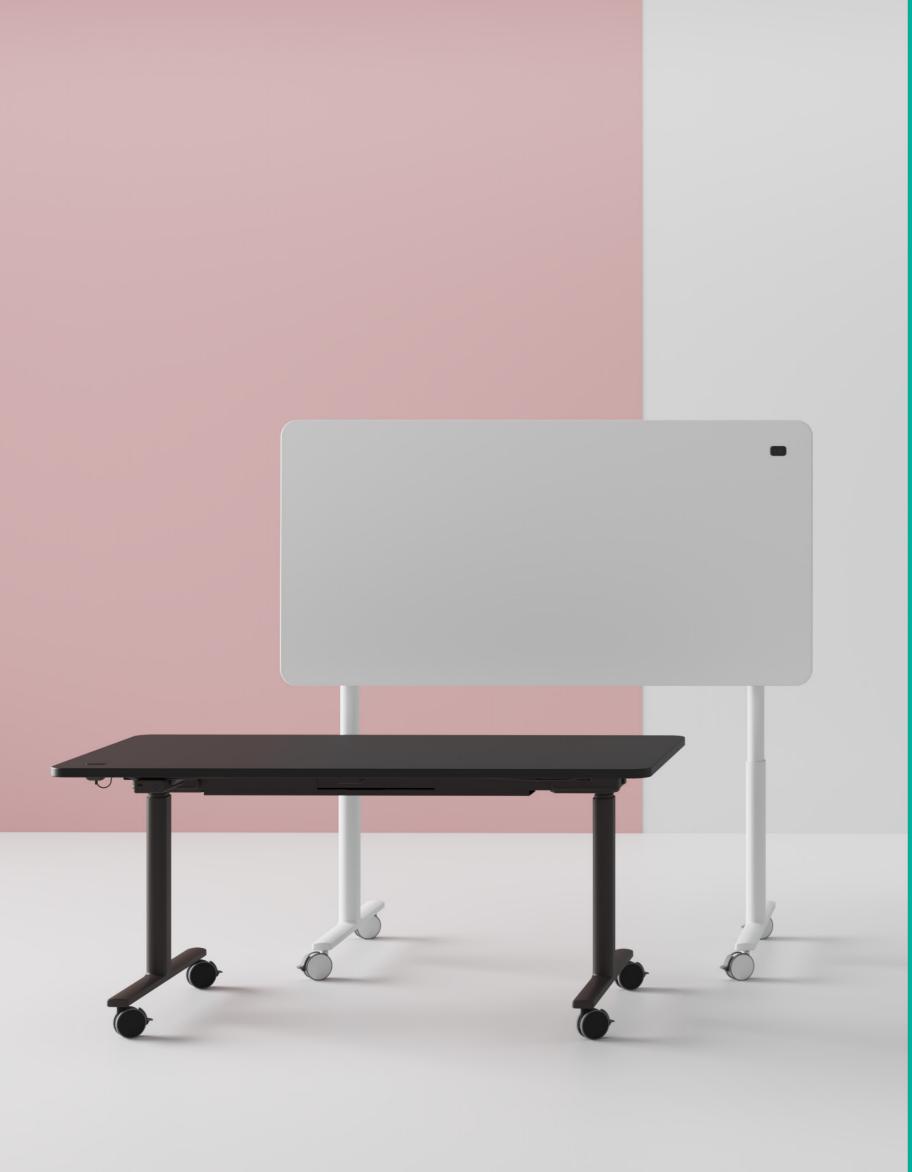

# **Jojo Electric Folding Table**

The Jojo Electric Folding Table combines the ergonomic benefits of height adjustable desking with the mobility of a folding frame.

Jojo uses a rechargable battery to activate height adjustment, which promotes agility within the workplace.

The utimate flexible table solution.

Made with versatility and flexibility in mind. Jojo's height adjustable legs can be set to the user's optimal working stance or just as easily folded, stacked and nested away. Fully operated with a cordless rechargeable battery, Jojo can be easily moved without worrying about damaging power leads.

- 01 Jojo is available in black and white options with the versatility to be used as a table or whiteboard
- 02 Height adjustable with built-in impact stop detection
- 03 Foldable table top with a safety bumper for safe stacking