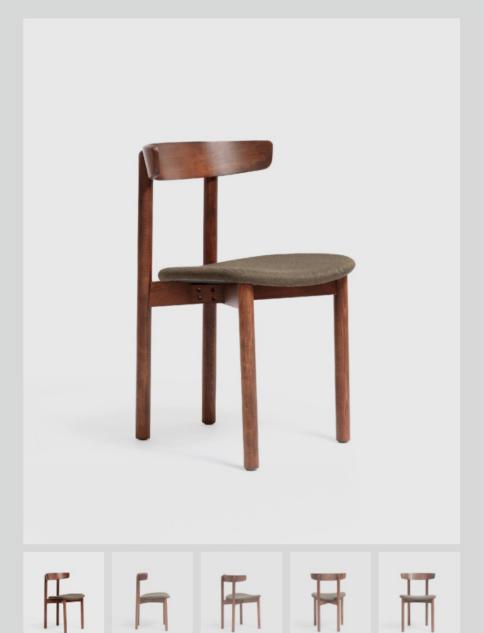

## **Nino Upholstery Chair**

## CH18025AU

Designed a Milanese duo Lorenz+Kaz, the guiding principle of the Nino collection is the combination of a maximum reduction with great strength and character. Simple, comfortable, robust, and recognizable. Available with an upholstered seat for enhanced comfort.

Materials: Upholstered seat, solid wood frame.

**Colours:** Oak, walnut, ash and ash stained colour, various options for fabric or leather.

| Width | Depth | Height | Seat (H) |  |
|-------|-------|--------|----------|--|
| 470mm | 485mm | 775mm  | 460mm    |  |