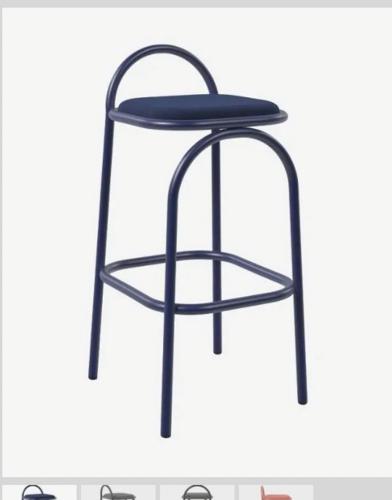

## **Archway Bar Stool**

## BS7300-B

The striking Archway Bar Stool adds a geometric pop to any commercial space. Gracefully arched steel tube legs support an upholstered seat cushion that appears to float on the soft, curved frames.

Materials: Powder coated steel frame and fabric upholstery

Colours: Fabric: Charcoal; Frame: Black.

| Width | Depth | Height | Seat (H) |  |
|-------|-------|--------|----------|--|
| 490mm | 450mm | 940mm  | 760mm    |  |