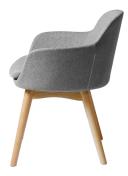

## ASPEN TUB CHAIR

Elevate your modern lounge with the Aspen Tub, a blend of comfort and elegance. Crafted with high density moulded foam and a natural ash wooden base, reinforced by a steel skeleton for durability.

Elevate your modern lounge with the Aspen Tub, a blend of comfort and elegance. Crafted with high density moulded foam and a natural ash wooden base, reinforced by a steel skeleton for durability.

Enjoy peace of mind with a 3-year fabric warranty and 10-year warranty on all other components.

## **PRODUCT DESCRIPTION**

Aspen Tub Chair With Timber Base - Light Grey 620mm W x 600mm D x 720mm H Seat Inner Made With 10mm Steel Frame & High Density Moulded Foam High Quality Fabric Upholstery Craftsmanship Natural Ash Wood 4 Leg Base Fabric Colour: 204 - Light Grey Composition: 100% Polyester Colour Fastness To Wash(Discoloration): =4.0 Colour Fastness To Wash(Staining): =3-4 Colour Fastness To Light: =4.0 Colour Fastness To Rubbing: Dry=4.0 Wet=3-4 Pilling: 4.0@(5000rubs) Martindale Test: >40000rubs