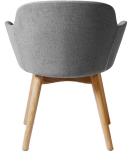

## ASPEN TUB CHAIR

Elevate your modern lounge with the Aspen Tub, a blend of comfort and elegance. Crafted with high density moulded foam and a natural ash wooden base, reinforced by a steel skeleton for durability.

Elevate your modern lounge with the Aspen Tub, a blend of comfort and elegance. Crafted with high density moulded foam and a natural ash wooden base, reinforced by a steel skeleton for durability.

Enjoy peace of mind with a 3-year fabric warranty and 10-year warranty on all other components.

## **PRODUCT DESCRIPTION**

Aspen Tub Chair With Timber Base - Light Grey 620mm W x 600mm D x 720mm H Seat Inner Made With 10mm Steel Frame & High Density Moulded Foam High Quality Fabric Upholstery Craftsmanship Natural Ash Wood 4 Leg Base Fabric Colour: 204 - Light Grey Composition: 100% Polyester Colour Fastness To Wash(Discoloration): =4.0 Colour Fastness To Wash(Staining): =3-4 Colour Fastness To Light: =4.0 Colour Fastness To Rubbing: Dry=4.0 Wet=3-4 Pilling: 4.0@(5000rubs) Martindale Test: >40000rubs