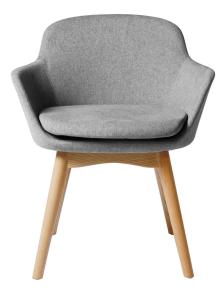

## ASPEN TUB CHAIR

Elevate your modern lounge with the Aspen Tub, a blend of comfort and elegance. Crafted with high density moulded foam and a natural ash wooden base, reinforced by a steel skeleton for durability.

Elevate your modern lounge with the Aspen Tub, a blend of comfort and elegance. Crafted with high density moulded foam and a natural ash wooden base, reinforced by a steel skeleton for durability.

Enjoy peace of mind with a 3-year fabric warranty and 10-year warranty on all other components.

## **PRODUCT DESCRIPTION**

Aspen Tub Chair With Timber Base - Light Grey 620mm W x 600mm D x 720mm H Seat Inner Made With 10mm Steel Frame & High Density Moulded Foam High Quality Fabric Upholstery Craftsmanship Natural Ash Wood 4 Leg Base Fabric Colour: 204 - Light Grey Composition: 100% Polyester Colour Fastness To Wash(Discoloration): =4.0 Colour Fastness To Wash(Staining): =3-4 Colour Fastness To Light: =4.0 Colour Fastness To Rubbing: Dry=4.0 Wet=3-4 Pilling: 4.0@(5000rubs) Martindale Test: >40000rubs