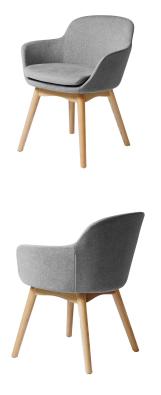

## ASPEN TUB CHAIR

Elevate your modern lounge with the Aspen Tub, a blend of comfort and elegance. Crafted with high density moulded foam and a natural ash wooden base, reinforced by a steel skeleton for durability.

Elevate your modern lounge with the Aspen Tub, a blend of comfort and elegance. Crafted with high density moulded foam and a natural ash wooden base, reinforced by a steel skeleton for durability.

Enjoy peace of mind with a 3-year fabric warranty and 10-year warranty on all other components.

## **PRODUCT DESCRIPTION**

Aspen Tub Chair With Timber Base - Light Grey 620mm W x 600mm D x 720mm H Seat Inner Made With 10mm Steel Frame & High Density Moulded Foam High Quality Fabric Upholstery Craftsmanship Natural Ash Wood 4 Leg Base Fabric Colour: 204 - Light Grey Composition: 100% Polyester Colour Fastness To Wash(Discoloration): =4.0 Colour Fastness To Wash(Staining): =3-4 Colour Fastness To Light: =4.0 Colour Fastness To Rubbing: Dry=4.0 Wet=3-4 Pilling: 4.0@(5000rubs) Martindale Test: >40000rubs