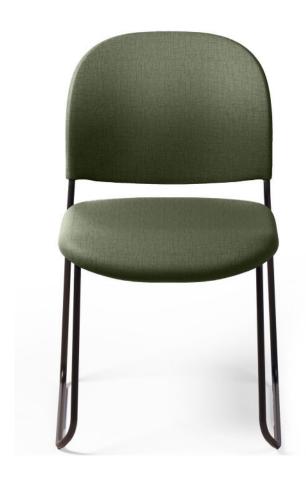

### **LUMIA**

A brilliant, well-engineered, and multipurpose chair - LUMIA is available in a wide range of bold and bright colours. A versatile chair that is not only strong, but also lightweight. Bringing you ease to move around and stack them up.

The LUMIA is available in PP, fully upholstered and upholstered seat pad options to co-ordinate with any colour scheme, in addition to providing extra comfort!

LUMIA PP seat version stacks up to 12 high on a floor and 25-30 high on the trolley. The upholstered seat version stacks 12 high on floor and 25 high on trolley.