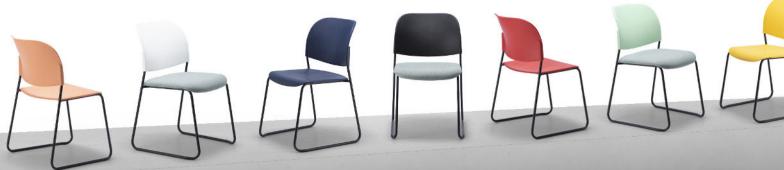

### **LUMIA**

A brilliant, well-engineered, and multipurpose chair - LUMIA is available in a wide range of bold and bright colours. A versatile chair that is not only strong, but also lightweight. Bringing you ease to move around and stack them up.

The LUMIA is available in PP, fully upholstered and upholstered seat pad options to co-ordinate with any colour scheme, in addition to providing extra comfort!

LUMIA PP seat version stacks up to 12 high on a floor and 25-30 high on the trolley. The upholstered seat version stacks 12 high on floor and 25 high on trolley.

### **FINISH OPTIONS**

7 Shell Colours Unlimited Powder Coat Frame Finish Upholstered to Selection