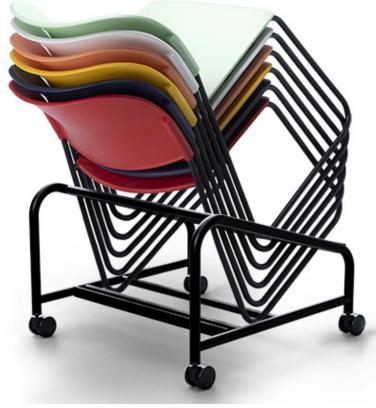

The LUMIA is available in PP, fully upholstered and upholstered seat pad options to co-ordinate with any colour scheme, in addition to providing extra comfort!

LUMIA PP seat version stacks up to 12 high on a floor and 25-30 high on the trolley. The upholstered seat version stacks 12 high on floor and 25 high on trolley.