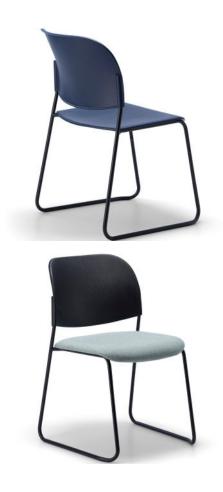

### **LUMIA**

A brilliant, well-engineered, and multipurpose chair - LUMIA is available in a wide range of bold and bright colours. A versatile chair that is not only strong, but also lightweight. Bringing you ease to move around and stack them up.

The LUMIA is available in PP, fully upholstered and upholstered seat pad options to co-ordinate with any colour scheme, in addition to providing extra comfort!

LUMIA PP seat version stacks up to 12 high on a floor and 25-30 high on the trolley. The upholstered seat version stacks 12 high on floor and 25 high on trolley.